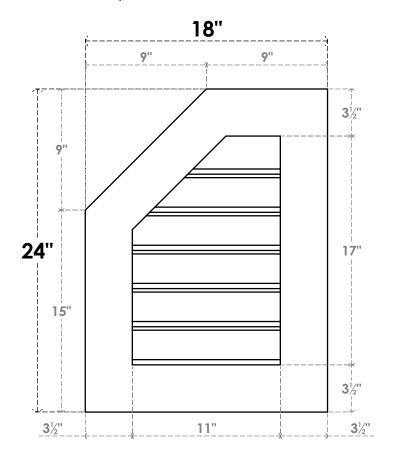

## GVPOL18X2401SF

18"W X 24"H HALF OCTAGON TOP LEFT SURFACE MOUNT PVC GABLE VENT: FUNCTIONAL, W/ 3-1/2"W X 1"P STANDARD FRAME

**VENTING AREA: 12.4 SQ IN** LOUVER HEIGHT: 2 7/8"

LOUVER QTY: 6

**FRONT** 

SIDE