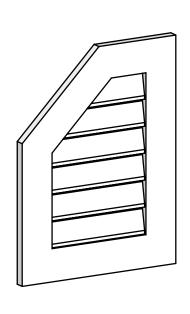

## GVPOL18X2401SF

18"W X 24"H HALF OCTAGON TOP LEFT SURFACE MOUNT PVC GABLE VENT: FUNCTIONAL, W/ 3-1/2"W X 1"P STANDARD FRAME

**VENTING AREA: 12.4 SQ IN** LOUVER HEIGHT: 2 7/8"

LOUVER QTY: 6

**FRONT** 

SIDE