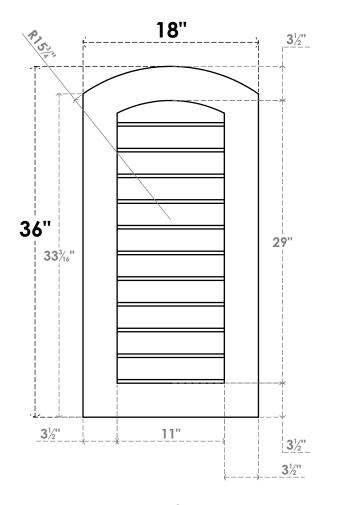

## GVPAR18X3601SN

18"W X 36"H ARCH TOP SURFACE MOUNT PVC GABLE VENT: NON-FUNCTIONAL, W/ 3-1/2"W X 1"P STANDARD FRAME

**FRONT** 

SIDE

LOUVER HEIGHT: 2 5/8"

LOUVER QTY: 11

EKENA MILLWORK 2300 WEST MAIN ST. CLARKSVILLE, TX 75426 TOLL FREE: 866-607-0453 WWW.EKENAMILLWORK.COM