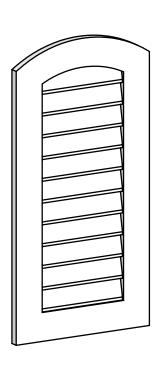

## GVPAR18X3601SN

18"W X 36"H ARCH TOP SURFACE MOUNT PVC GABLE VENT: NON-FUNCTIONAL, W/ 3-1/2"W X 1"P STANDARD FRAME

**FRONT** 

SIDE

LOUVER HEIGHT: 2 5/8"

LOUVER QTY: 11

EKENA MILLWORK 2300 WEST MAIN ST. CLARKSVILLE, TX 75426 TOLL FREE: 866-607-0453 WWW.EKENAMILLWORK.COM