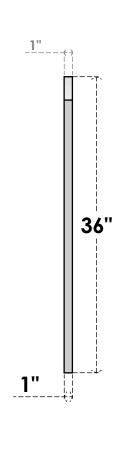

## GVPAR18X3601SN

18"W X 36"H ARCH TOP SURFACE MOUNT PVC GABLE VENT: NON-FUNCTIONAL, W/ 3-1/2"W X 1"P STANDARD FRAME

**FRONT** 

SIDE

LOUVER HEIGHT: 2 5/8"

LOUVER QTY: 11

EKENA MILLWORK 2300 WEST MAIN ST. CLARKSVILLE, TX 75426 TOLL FREE: 866-607-0453 WWW.EKENAMILLWORK.COM