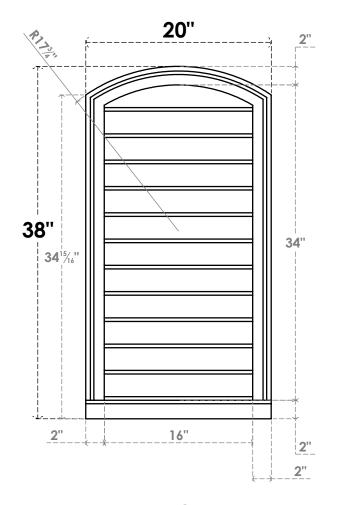

## GVPAR20X3803SN

20"W X 38"H ARCH TOP SURFACE MOUNT PVC GABLE VENT: NON-FUNCTIONAL, W/ 2"W X 2"P **BRICKMOULD SILL FRAME** 

**FRONT** 

SIDE

LOUVER HEIGHT: 2 7/8" LOUVER QTY: 12

**EKENA MILLWORK** 2300 WEST MAIN ST. CLARKSVILLE, TX 75426 TOLL FREE: 866-607-0453 WWW.EKENAMILLWORK.COM