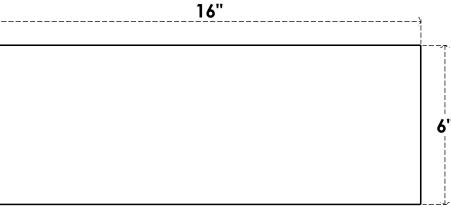

## ITEM NUMBER: RFTURS020X06000X16000X006BLK00RCPR

2"W X 6"H X 16"L TIMBERTHANE ROUGH CEDAR BLOCK FAUX WOOD SOLID RAFTER TAIL, 6"L END,

PRIMED TAN

## **FRONT PROFILE**

GENERATED DATE: 03/02/2023

1. INSTALLATION TO BE COMPLETED IN ACCORDANCE WITH MANUFACTURER'S SPECIFICATIONS.
2. DRAWING MAY NOT BE TO SCALE
3. THIS DRAWING IS INTENDED FOR DESIGN AND PLANNING PURPOSES ONLY.
4. ALL INFORMATION CONTAINED HEREIN WAS CURRENT AT THE TIME OF DEVELOPMENT BUT MUST BE REVIEWED AND APPROVED BY THE PRODUCT MANUFACTURER TO BE CONSIDERED ACCURATE.