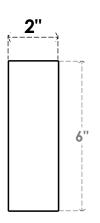

## ITEM NUMBER: RFTURS020X06000X16000X006BLK00RCPR

2"W X 6"H X 16"L TIMBERTHANE ROUGH CEDAR BLOCK FAUX WOOD SOLID RAFTER TAIL, 6"L END,

PRIMED TAN

## SIDE PROFILE