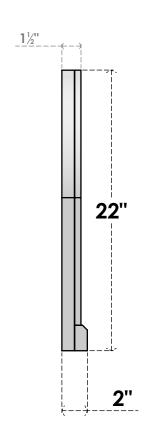

## GVPRT20X2203SN

20"W X 22"H ROUND TOP SURFACE MOUNT PVC GABLE VENT: NON-FUNCTIONAL, W/ 2"W X 2"P **BRICKMOULD SILL FRAME** 

**FRONT** 

SIDE

LOUVER HEIGHT: 2 5/8"

LOUVER QTY: 7

1. INSTALLATION TO BE COMPLETED IN ACCORDANCE WITH MANUFACTURER'S SPECIFICATIONS.
2. DRAWING MAY NOT BE TO SCALE