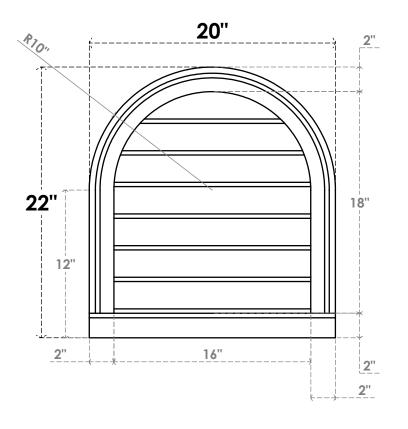

## GVPRT20X2203SN

20"W X 22"H ROUND TOP SURFACE MOUNT PVC GABLE VENT: NON-FUNCTIONAL, W/ 2"W X 2"P **BRICKMOULD SILL FRAME** 

**FRONT** 

SIDE

LOUVER HEIGHT: 2 5/8"

LOUVER QTY: 7

1. INSTALLATION TO BE COMPLETED IN ACCORDANCE WITH MANUFACTURER'S SPECIFICATIONS.
2. DRAWING MAY NOT BE TO SCALE