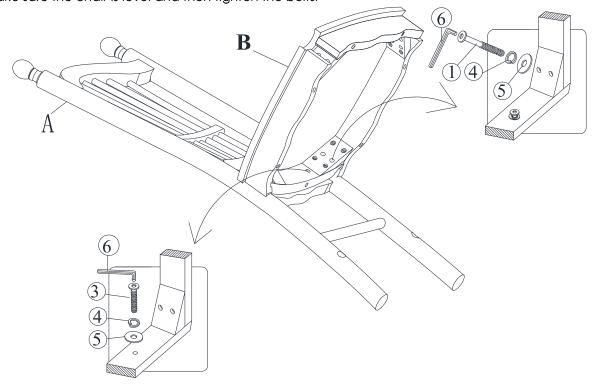

# STEP 1

Attach frame (B) to the back (A) by using bolts (3) and (1) and washers (4) and (5). Tighten with Allen Key (6).

Note: DO NOT tighten any of the bolts, until the chair is assembled, then put on a flat level surface to make sure the chair is level and then tighten the bolts.