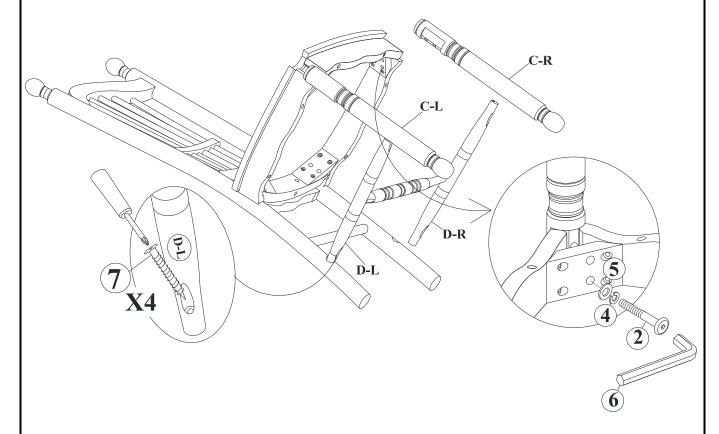

# STEP 2

Attach front legs (C-L) and (C-R) to the seat frame. Use bolts (2), washers (4) and (5) . Tighten with Allen Key (6).

Place side stretchers (D) (include (D-L) and (D-R)) between front and back legs, use the screw driver to tighten the screws (7) as shown below.

Note: DO NOT tighten any of the bolts, side stretchers (D-L) and (D-R) between front and back legs the chair is assembled, then tighten the bolts and the screws.