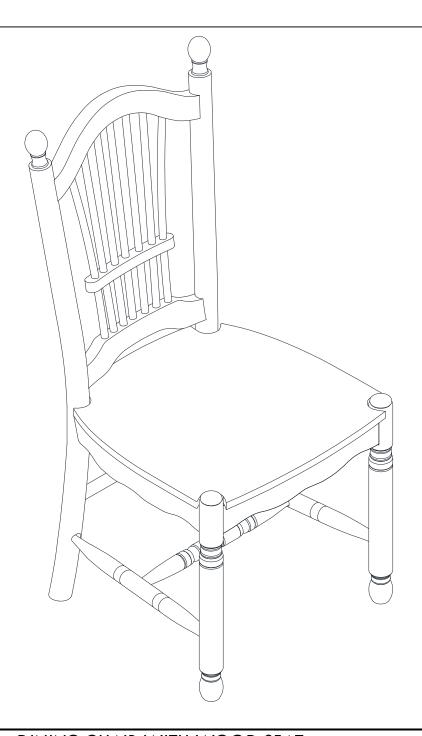

### **ASSEMBLY INSTRUCTIONS**

Description : DINING CHAIR WITH WOOD SEAT

Dimension :18.7"x20.75"x39.5"H.

Cube Size : 41.3"x19.6"x10.2" NW:34.1 LBS

GW: 39.6 LBS

DINING CHAIR WITH WOOD SEAT

DINING CHAIR WITH WOOD SEAT