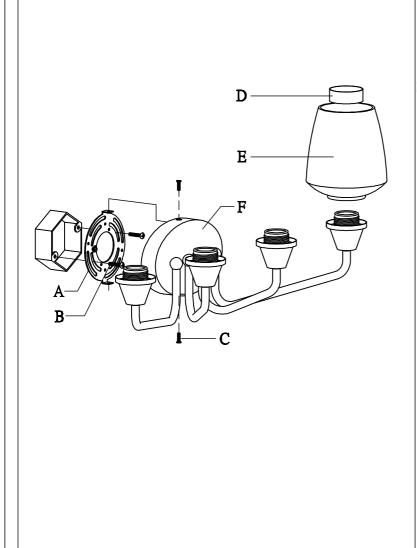

Locate all hardware & components before discarding packaging

Screw(2pcs)

Step.1: Remove mounting bracket (A) from fixture and install to electrical box.

Then wire fixture to wires in outlet box.

Copper wire is for Ground.

Attach back plate(F) to mounting bracket(A) and screws (B), then tighten by screw(C), so fixture meets wall.

Step 2. Attached the glass(E) on the socket then secure by socket ring(D).