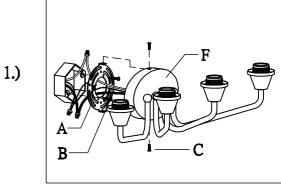

Attach back plate(F) to mounting bracket(A) and screws (B), then tighten by screw(C), so fixture meets wall.

Step 2. Attached the glass(E) on the socket then secure by socket ring(D).