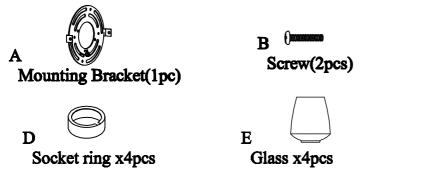

Locate all hardware & components before discarding packaging

Screw(2pcs)

Step.1: Remove mounting bracket (A) from fixture and install to electrical box.

Then wire fixture to wires in outlet box.

Copper wire is for Ground.

Attach back plate(F) to mounting bracket(A) and screws (B), then tighten by screw(C), so fixture meets wall.

Step 2. Attached the glass(E) on the socket then secure by socket ring(D).