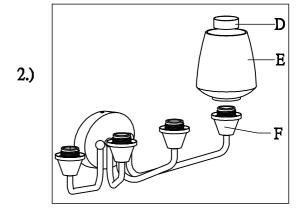

Attach back plate(F) to mounting bracket(A) and screws (B), then tighten by screw(C), so fixture meets wall.

Step 2. Attached the glass(E) on the socket then secure by socket ring(D).