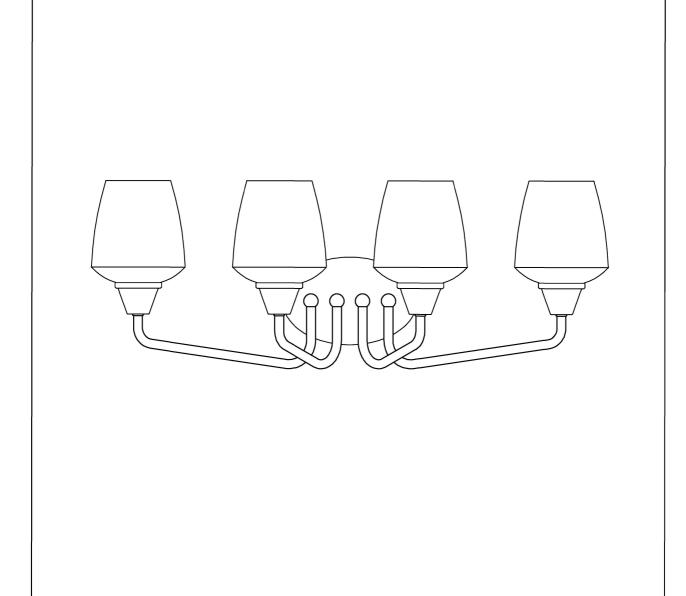

## PRODUCT NAME: Goblet 4lt bath vanity

Please consult your electrician for hanging fixture and wiring.

Bulb(not included):4-60 Watt MB Incandescent Base Bulbs

IMPORTANT: Turn off the power at the main fuse or circuit breaker box before starting installation