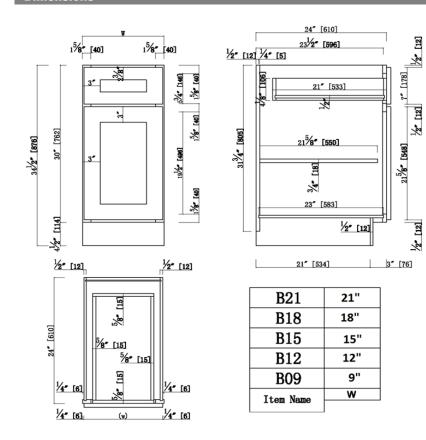

### Dimensions

## Order Codes & Finishes/Colors

Espresso Finish

9" x 24" x 34.5"

12" x 24" x 34.5"

15" x 24" x 34.5"

18" x 24" x 34.5"

21" x 24" x 34.5"

White Finish

9" x 24" x 34.5"

12" x 24" x 34.5"

15" x 24" x 34.5"

18" x 24" x 34.5"

21" x 24" x 34.5"