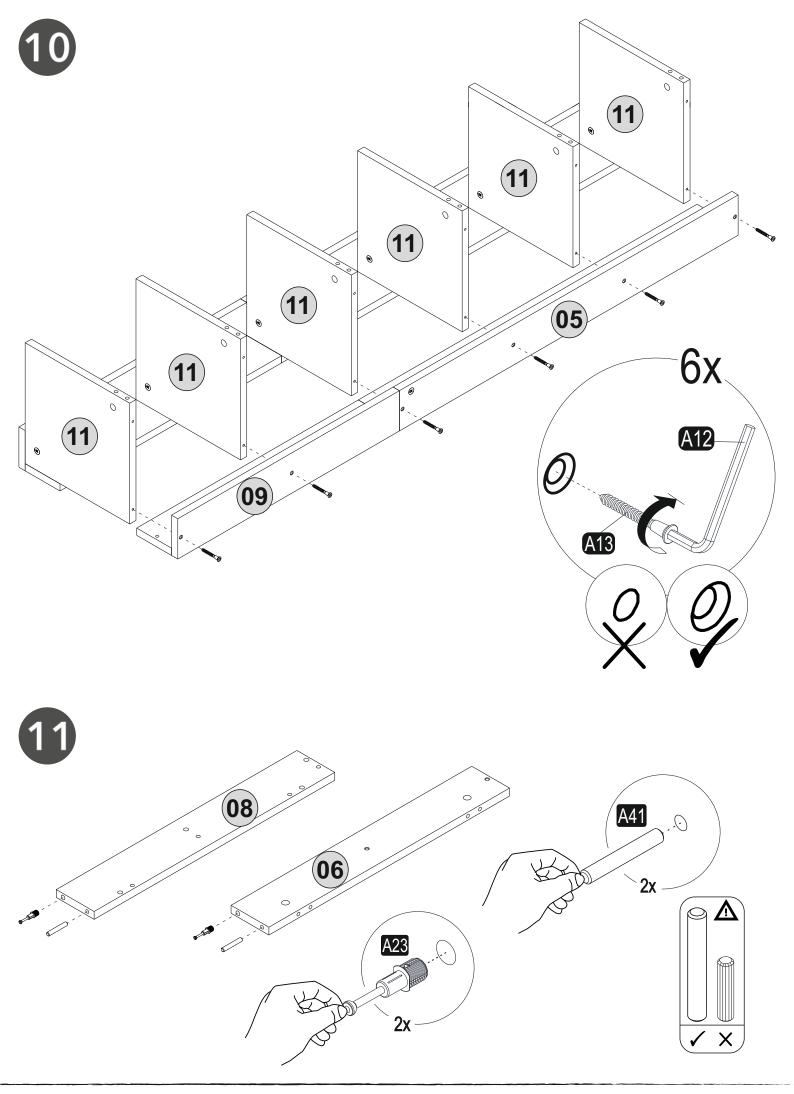

## ATTENTION !!

Minifix is the main connection material used in ada products. Before starting assembly, please check the drawings below.

A23

A22

4