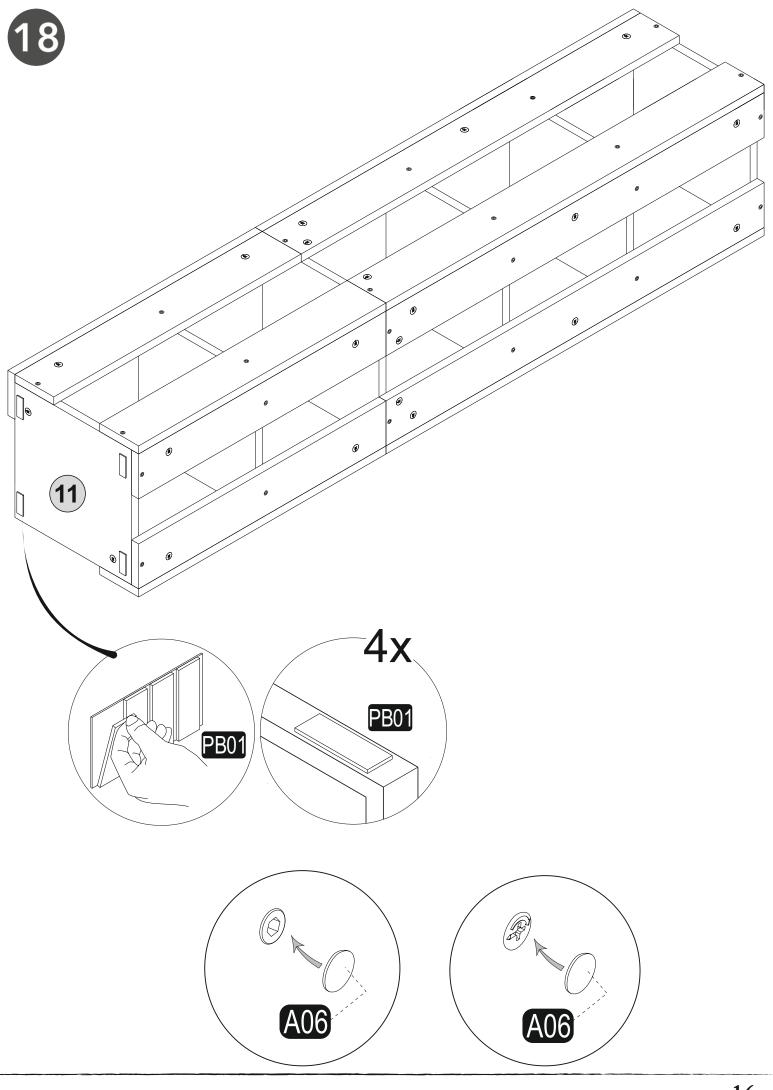

## ATTENTION !!

Minifix is the main connection material used in ada products. Before starting assembly, please check the drawings below.

A23

A22

4