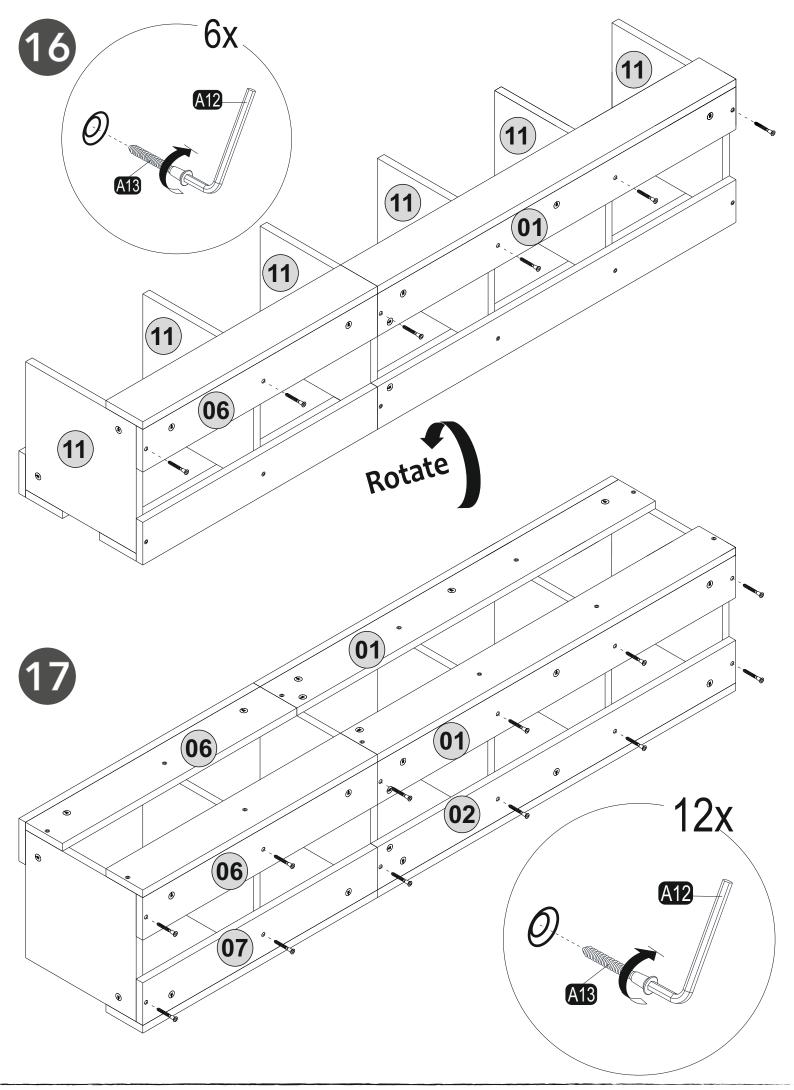

## ATTENTION !!

Minifix is the main connection material used in ada products. Before starting assembly, please check the drawings below.

A23

A22

4