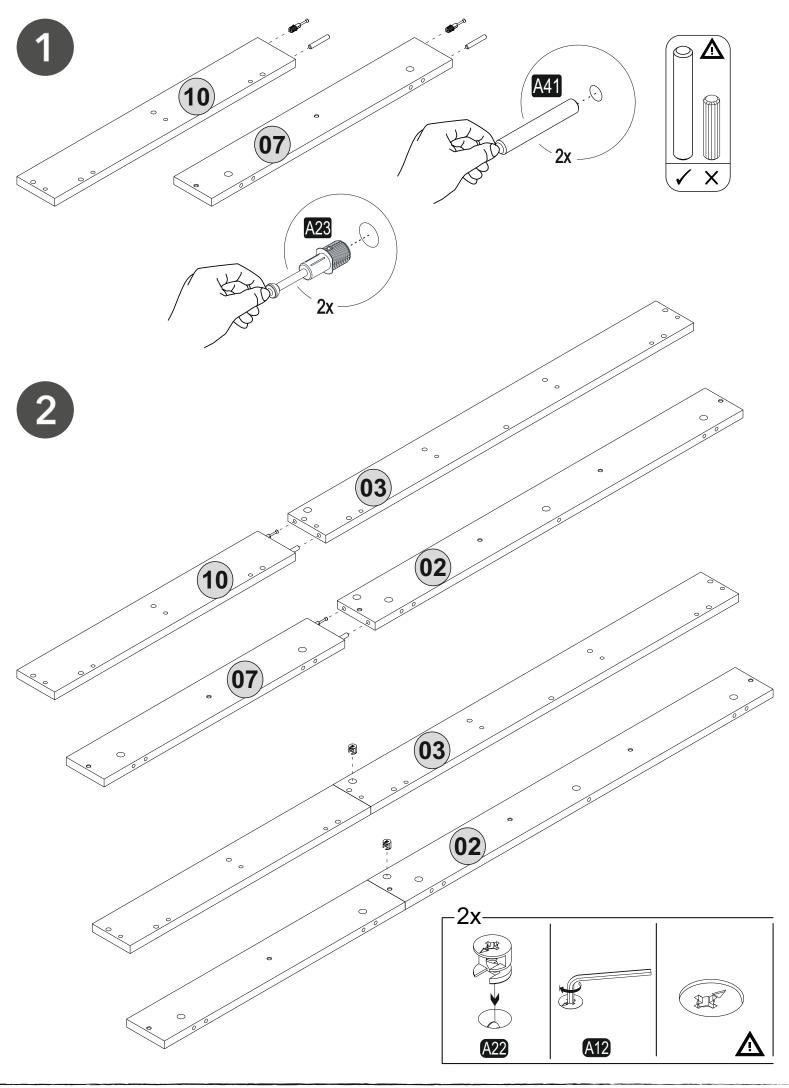

## ATTENTION !!

Minifix is the main connection material used in ada products. Before starting assembly, please check the drawings below.

A23

A22

4