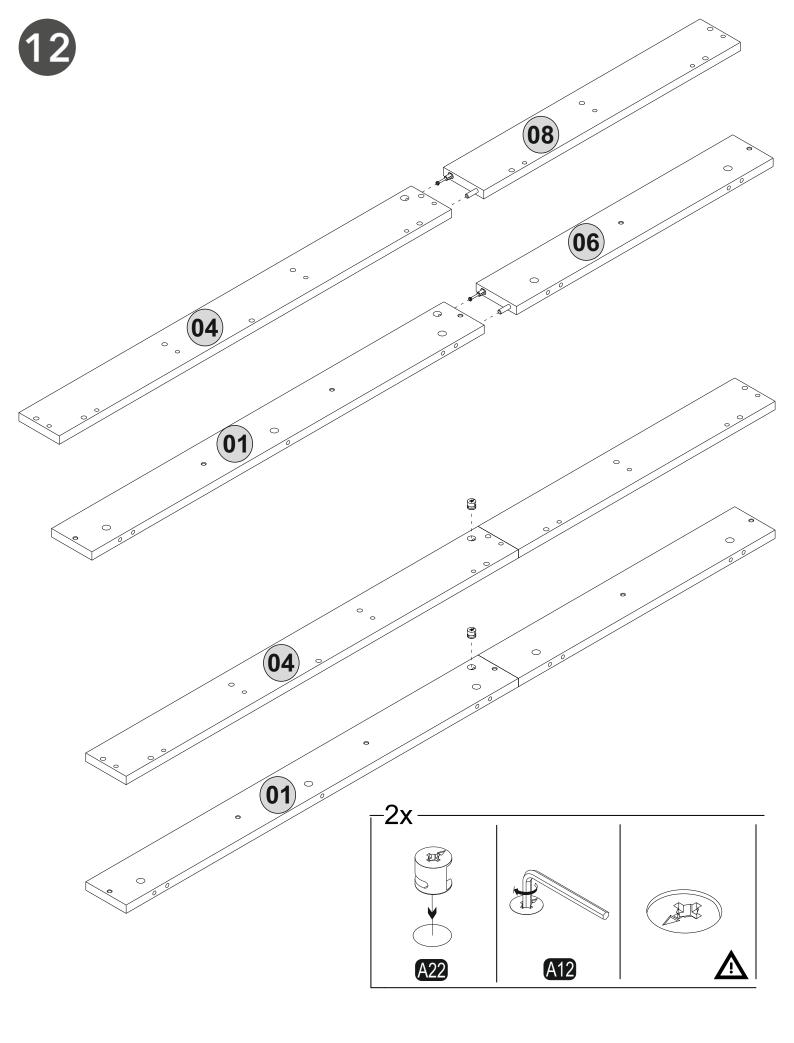

## ATTENTION !!

Minifix is the main connection material used in ada products. Before starting assembly, please check the drawings below.

A23

A22

4