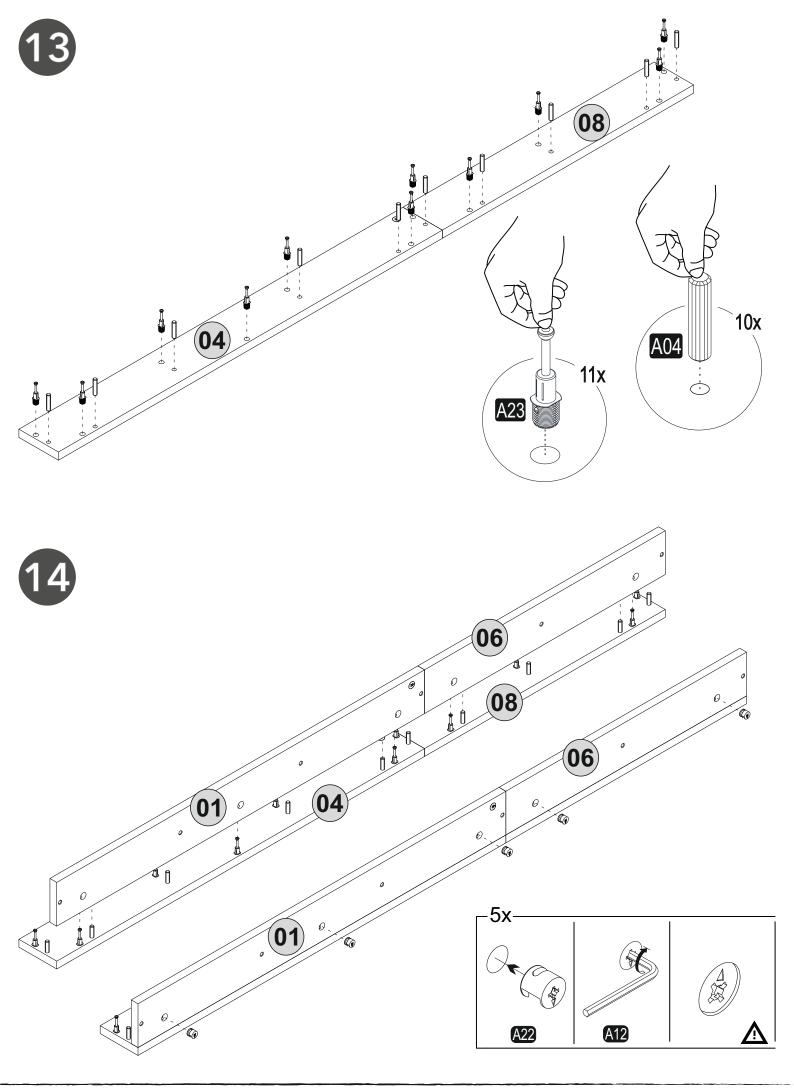

## ATTENTION !!

Minifix is the main connection material used in ada products. Before starting assembly, please check the drawings below.

A23

A22

4