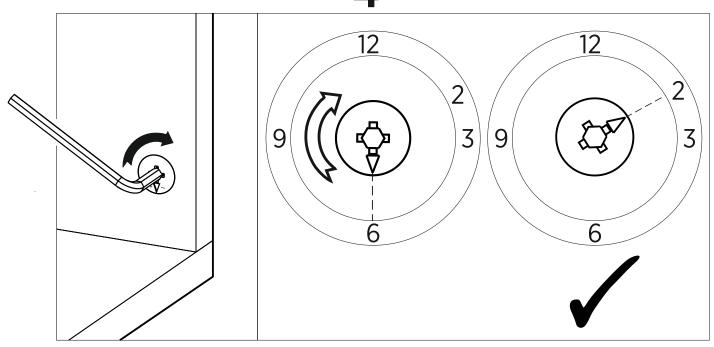

## ATTENTION !!

Minifix is the main connection material used in ada products. Before starting assembly, please check the drawings below.

A23

A22

4