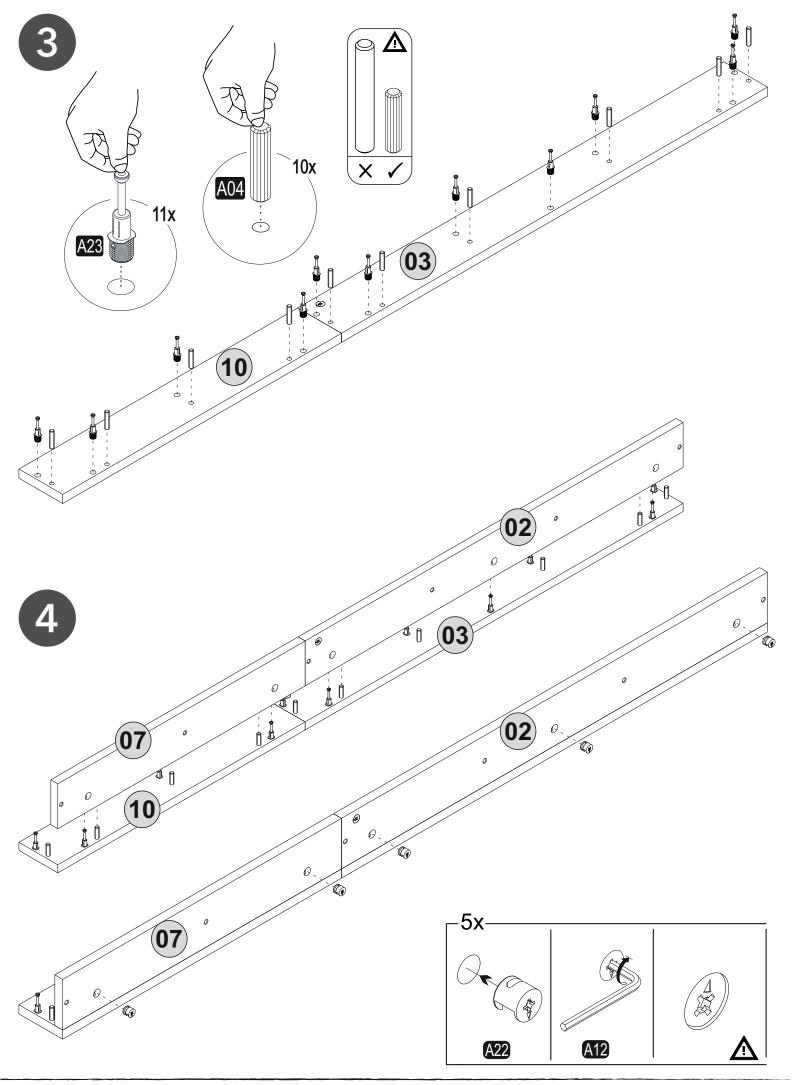

## ATTENTION !!

Minifix is the main connection material used in ada products. Before starting assembly, please check the drawings below.

A23

A22

4