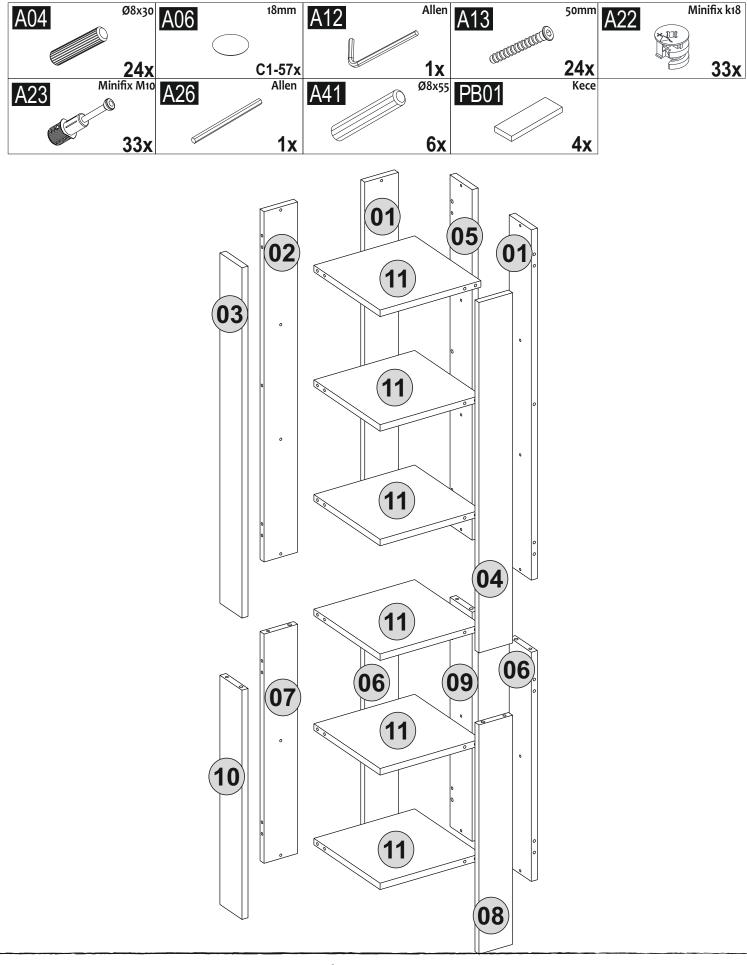

# Bruce Bookcase















## ATTENTION !!

Minifix is the main connection material used in ada products. Before starting assembly, please check the drawings below.







A23



A22









4



### ATTENTION !!

Our products are screw system. Before you proceed with installation try to understand the following







#### ACCESSORY LIST





2453-07073202



#### 2453-07073202



















#### • This unit contains small parts which could be a choking hazard for small children. Children should be under adult supervision at all times.

- Do not overload the unit. Each shelf has a recommended capacity of 13 pounds, and the total weight on the unit should not exceed 39 pounds for wall shelves.
- Do not climb, step, or stand on the unit.
- Do not mount or attach items to the front, rear, or sides of the unit. This can cause the unit to become unbalanced and fall.
- Do not stack units.
- All units must be secured individually to wall studs using hardware provided. If wall studs are not accessible, consult your local hardware store for appropriate mounting hardware.
- We recommend you hand-tighten screws. Use care not to o