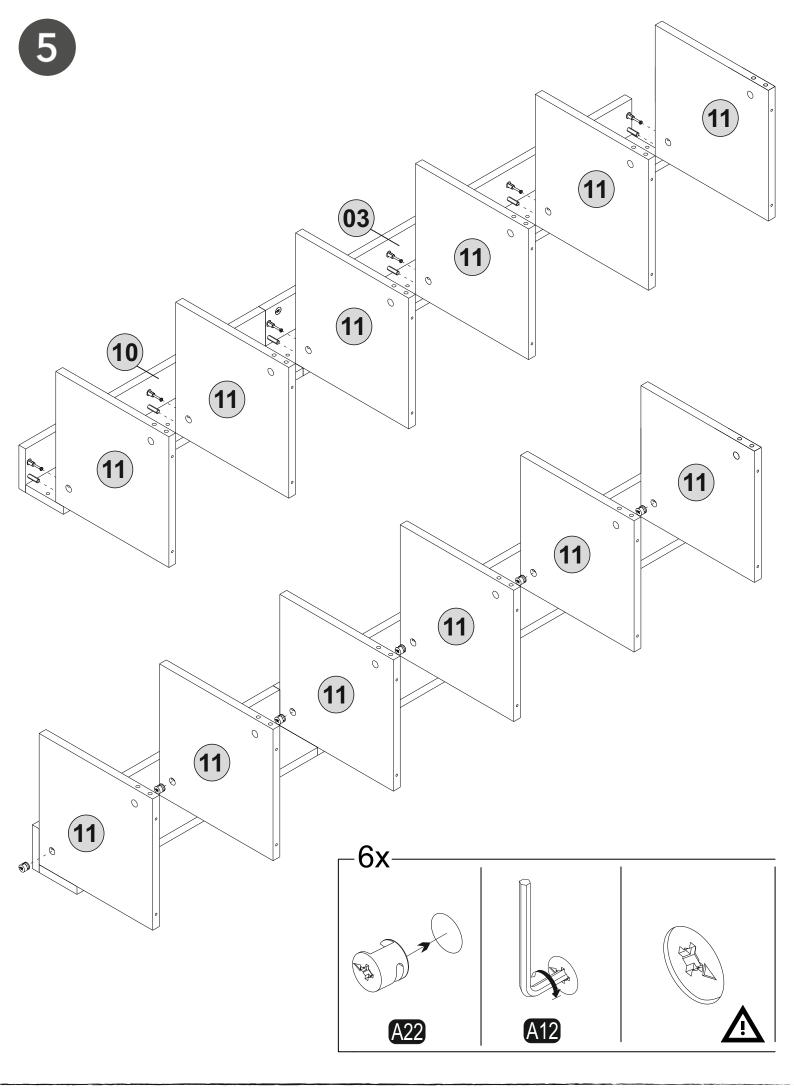

## ATTENTION !!

Minifix is the main connection material used in ada products. Before starting assembly, please check the drawings below.

A23

A22

4