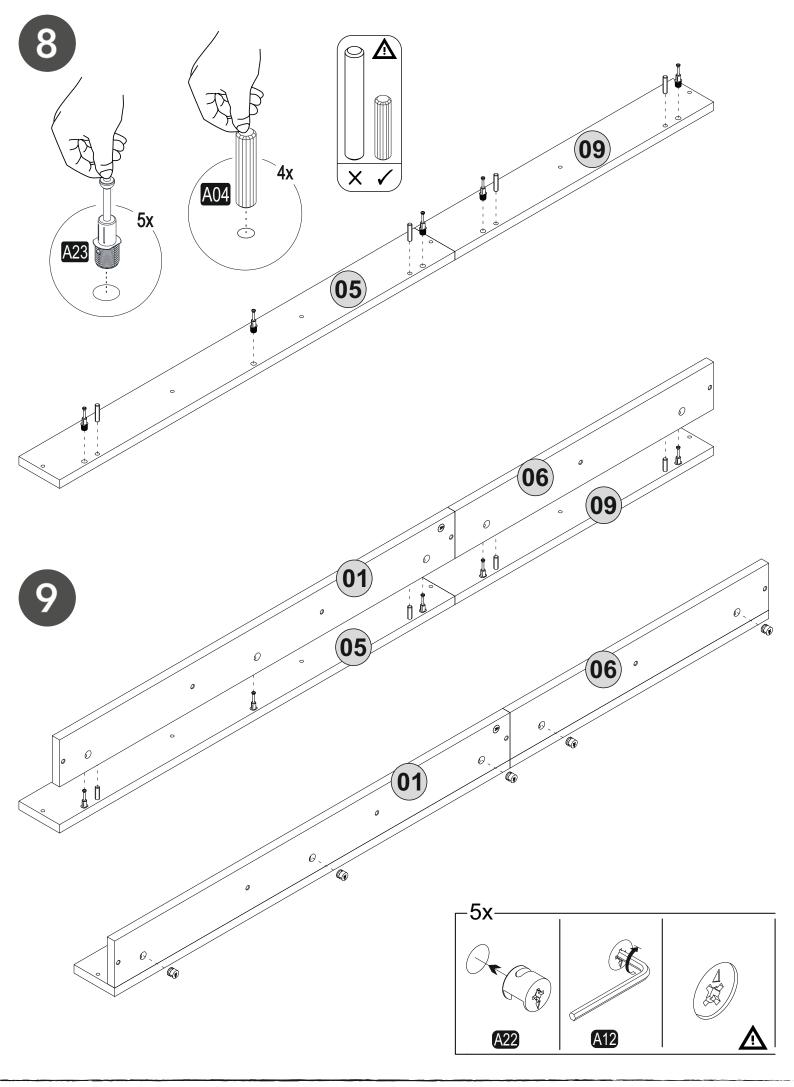

## ATTENTION !!

Minifix is the main connection material used in ada products. Before starting assembly, please check the drawings below.

A23

A22

4