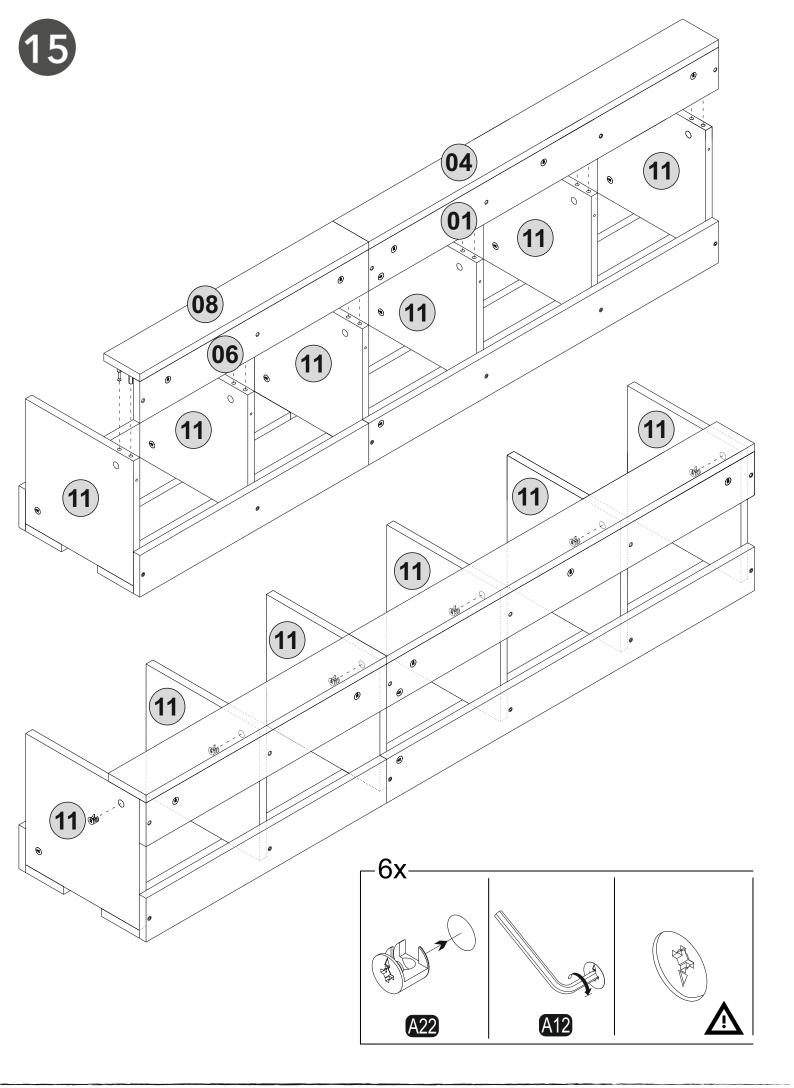

## ATTENTION !!

Minifix is the main connection material used in ada products. Before starting assembly, please check the drawings below.

A23

A22

4