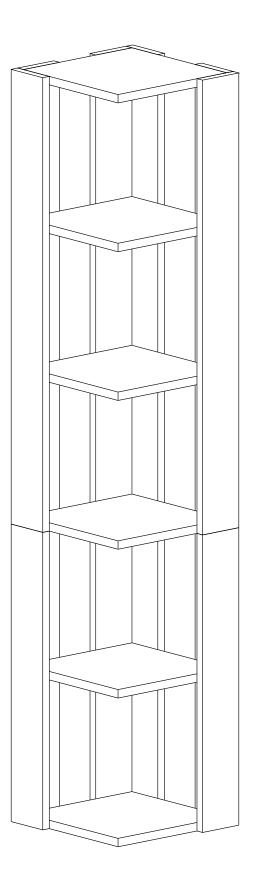

# Bruce Bookcase















## ATTENTION !!

Minifix is the main connection material used in ada products. Before starting assembly, please check the drawings below.







A23



A22









4



### ATTENTION !!

Our products are screw system. Before you proceed with installation try to understand the following







#### ACCESSORY LIST





2453-07073202



#### 2453-07073202



















#### • This unit contains small parts which could be a choking hazard for small children. Children should be under adult supervision at all times.

- Do not overload the unit. Each shelf has a recommended capacity of 13 pounds, and the total weight on the unit should not exceed 39 pounds for wall shelves.
- Do not climb, step, or stand on the unit.
- Do not mount or attach items to the front, rear, or sides