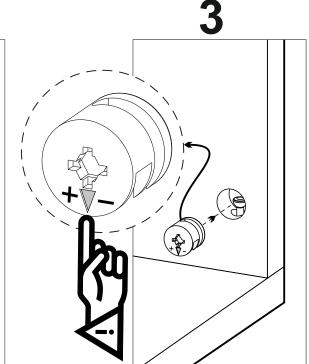

## ATTENTION !!

Minifix is the main connection material used in ada products. Before starting assembly, please check the drawings below.

A23

A22

4