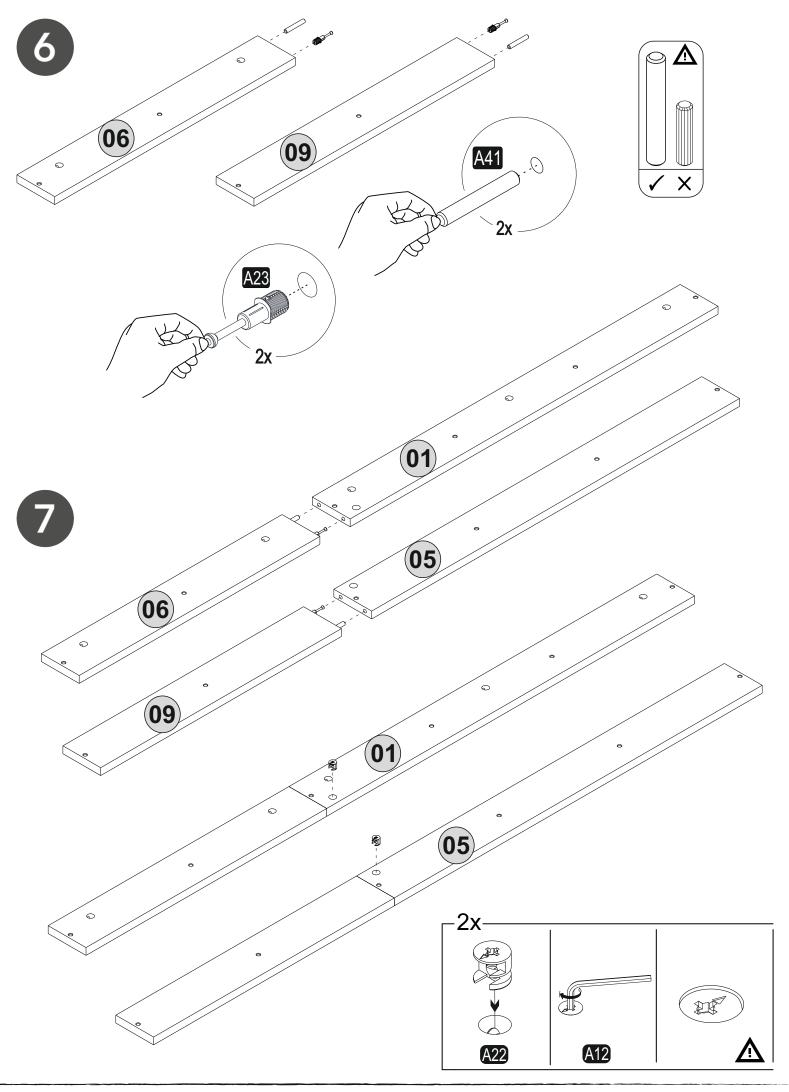

## ATTENTION !!

Minifix is the main connection material used in ada products. Before starting assembly, please check the drawings below.

A23

A22

4