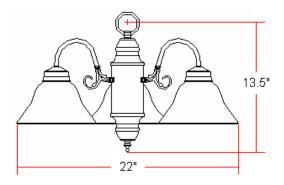

rmed Steel                                        |
|------------------------|-----------------------------------------------------|
| Lens:                  | Alabaster glass                                     |
| Lamp Type & Wattage:   | Three 60W, medium base incandescent lamps           |
| Mounting:              | Ceiling mounted                                     |
| Finish:                | Oil Rubbed Bronze (US10B)                           |
| Voltage:               | 120V                                                |
| Weight:                | 6.3 lbs                                             |
| Companion Fixtures:    | Chandeliers, wall mounts, pendants & ceiling mounts |
|                        |                                                     |



### Dimensions



TRUMMATCH

#### Warranty & Compliances

| Warranty   | 1 |
|------------|---|
| UL         | ι |
| ADA        | 1 |
| EnergyStar | 1 |

10 Year Limited Warranty UL/cUL listed; Suitable for damp locations N/A N/A



#### **Companion Fixtures**

3 LT Chandelier

| 1 LT Wall Sconce                     | TRUMATCH |
|--------------------------------------|----------|
| 1 LT Wall Mount                      | TRU      |
| 2 LT Wall Mount                      | TRU      |
| 1 LT Ceiling Mount (6" x 6.75")      | TRU      |
| 1 LT Ceiling Mount (7.625" x 5")     | TRU      |
| 2 LT Ceiling Mount (9.25" x 5.25")   | TRU      |
| 2 LT Ceiling Mount (13.25" x 5.875") | TRU      |
| 5 LT Chandelier                      | TRU      |
| Pendant                              | TRUMATCH |
| Mini Pendant