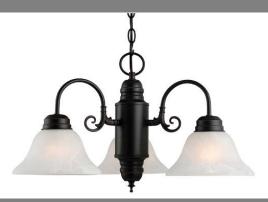

# (ORB) 3 LT Chandelier

## **Specifications**

| Material Construction: | Formed Steel                                        |
|------------------------|-----------------------------------------------------|
| Lens:                  | Alabaster glass                                     |
| Lamp Type & Wattage:   | Three 60W, medium base incandescent lamps           |
| Mounting:              | Ceiling mounted                                     |
| Finish:                | Oil Rubbed Bronze (US10B)                           |
| Voltage:               | 120V                                                |
| Weight:                | 6.3 lbs                                             |
| Companion Fixtures:    | Chandeliers, wall mounts, pendants & ceiling mounts |
|                        |                                                     |