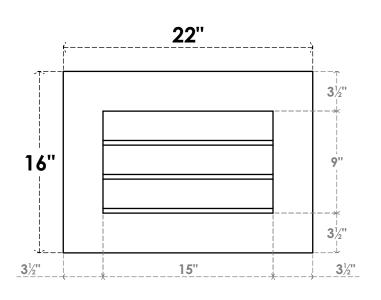

## GVPVE22X1601SN

22"W X 16"H RECTANGLE SURFACE MOUNT PVC GABLE VENT: NON-FUNCTIONAL, W/ 3-1/2"W X 1"P STANDARD FRAME

**FRONT** 

SIDE

LOUVER HEIGHT: 3" LOUVER QTY: 3

EKENA MILLWORK 2300 WEST MAIN ST. CLARKSVILLE, TX 75426 TOLL FREE: 866-607-0453 WWW.EKENAMILLWORK.COM