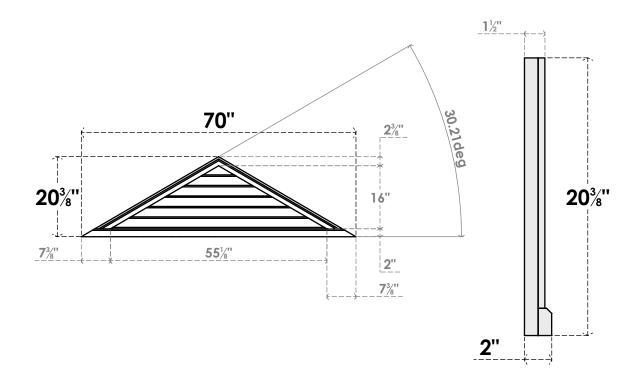

## GVPTR70X2003SN

70"W X 20-3/8"H TRIANGLE SURFACE MOUNT PVC GABLE VENT 7/12 PITCH: NON-FUNCTIONAL, W/ 2"W X 2"P BRICKMOULD SILL FRAME

**FRONT** 

SIDE

LOUVER HEIGHT: 2 5/8"

LOUVER QTY: 6

1. INSTALLATION TO BE COMPLETED IN ACCORDANCE WITH MANUFACTURER'S SPECIFICATIONS. 2. DRAWING MAY NOT BE TO SCALE