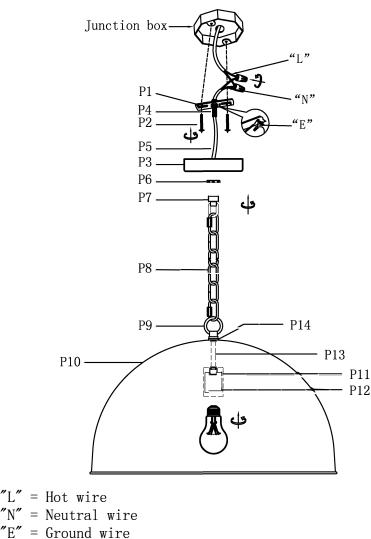

## Installation instructions:

Black wire from ceiling(junction box) attaches to "L"wire from the fixture.
White wire from ceiling(junction box) attaches to "N"wire from the fixture.
"E" wire from the fixture is attaced to the mounting bracket and an additional

"E" wire from the mounting bracket must be secured to the junction box. 4.Secure mounting bracket to the junction box.

5.Insert screws (P2) in side of top unit the mounting bracket.

6.Hang the metal shade(P10) to the chain(P8) and connect the canopy lock(P7). 7.Put the canopy(P3) on the nipple(P4) and connect the canopy lock(P7),then use the canopy ring(P6) to screw tighten.

8.Install E26 light source, no include bulb.

## The end!

| part | picture       | Description                                | Qty | Check list |
|------|---------------|--------------------------------------------|-----|------------|
| P1   |               | L4" Mounting bracket                       | 1   |            |
| P2   |               | 5/32-32 Screw                              | 2   |            |
| P3   |               | D4.7" Canopy cover                         | 1   |            |
| P4   |               | Nipple                                     | 1   |            |
| P5   | $\sim$        | Power Cord 7.6',18AWG,<br>SPT-1 Gold/Black | 1   |            |
| P6   |               | Canopy ring                                | 1   |            |
| P7   | Þ             | Canopy lock                                | 1   |            |
| P8   | -0-0-0-0-     | L5'CHAINO4P Plain Design                   | 1   |            |
| P9   | Q             | D1.5″ Loop                                 | 1   |            |
| P10  | $\square$     | D20"*H11" Lamp shade                       | 1   |            |
| P11  |               | Socket cover                               | 1   |            |
| P12  | Ŀ             | E26 Socket                                 | 1   |            |
| P13  | ы <b>—</b> ээ | L3.23" Both end<br>threaded pipe           | 1   |            |
| P14  |               | Washer                                     | 1   |            |
|      |               |                                            |     |            |
|      |               |                                            |     |            |
|      |               |                                            |     |            |
|      |               |                                            |     |            |
|      |               |                                            |     |            |
|      |               |                                            |     |            |
|      |               |                                            |     |            |
|      |               |                                            |     |            |
|      |               |                                            |     |            |
|      |               |                                            |     |            |
|      |               |                                            |     |            |