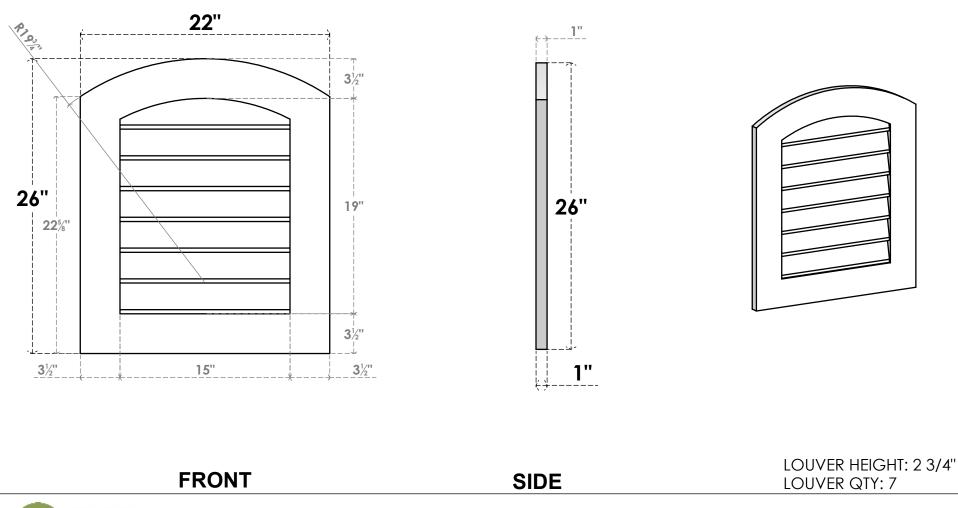

## GVPAR22X2601SN

22"W X 26"H ARCH TOP SURFACE MOUNT PVC GABLE VENT: NON-FUNCTIONAL, W/ 3-1/2"W X 1"P STANDARD FRAME

TOLL FREE: 866-607-0453 WWW.EKENAMILLWORK.COM

**EKENA MILLWORK** 2300 WEST MAIN ST. CLARKSVILLE, TX 75426 1. INSTALLATION TO BE COMPLETED IN ACCORDANCE WITH MANUFACTURER'S SPECIFICATIONS. 2. DRAWING MAY NOT BE TO SCALE