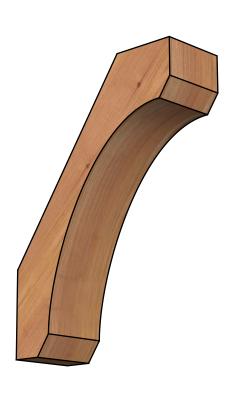

## BRC04X10X14LEC00SWR

3 1/2"W X 10"D X 14"H LEGACY SMOOTH BRACE, WESTERN RED CEDAR

SIDE