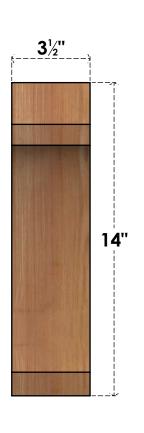

## BRC04X10X14LEC00SWR

3 1/2"W X 10"D X 14"H LEGACY SMOOTH BRACE, WESTERN RED CEDAR

SIDE

## **FRONT**

**EKENA MILLWORK** 2300 WEST MAIN ST. CLARKSVILLE, TX 75426 TOLL FREE: 866-607-0453 WWW.EKENAMILLWORK.COM