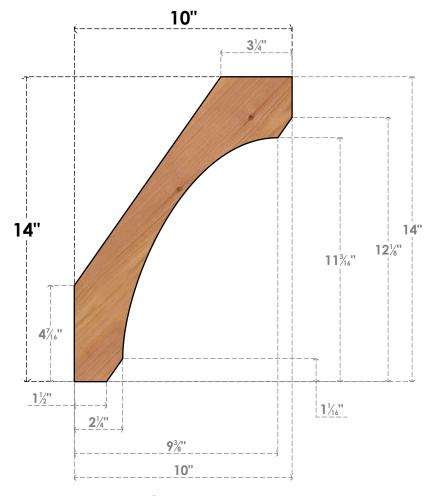

## BRC04X10X14LEC00SWR

3 1/2"W X 10"D X 14"H LEGACY SMOOTH BRACE, WESTERN RED CEDAR

SIDE