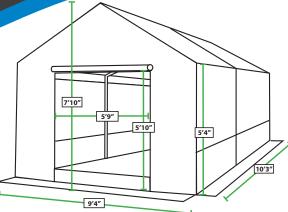

## GH1010 10'x10' Greenhouse

The 10' x 10' Greenhouse is durable with its steel frame and bottom rail system to give more stability against inclement weather. The Greenhouse has a one-piece rip stop cover that is UV protected. This cover also has a zippered door and rear vent for ventilation.

- 6 Leg A-Frame
- 1<sup>3</sup>/<sub>8</sub>" White Powder Coated Steel Frame
- (W) 9'4" x (L) 10'3" x (H) 7'10"
- Weight: 97 Lbs.
- Cover: Fitted 190g/sq.m. Opaque White PE