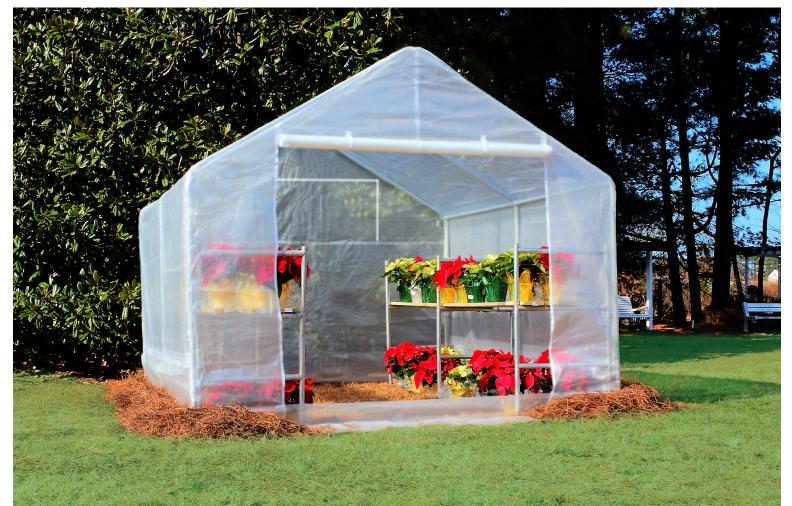

## GH1010 10'x10' Greenhouse

The 10' x 10' Greenhouse is durable with its steel frame and bottom rail system to give more stability against inclement weather. The Greenhouse has a one-piece rip stop cover that is UV protected. This cover also has a zippered door and rear vent for ventilation.

- 6 Leg A-Frame
- 1<sup>3</sup>/<sub>8</sub>" White Powder Coated Steel Frame
- (W) 9'4" x (L) 10'3" x (H) 7'10"
- Weight: 97 Lbs.
- Cover: Fitted 190g/sq.m. Opaque White PE