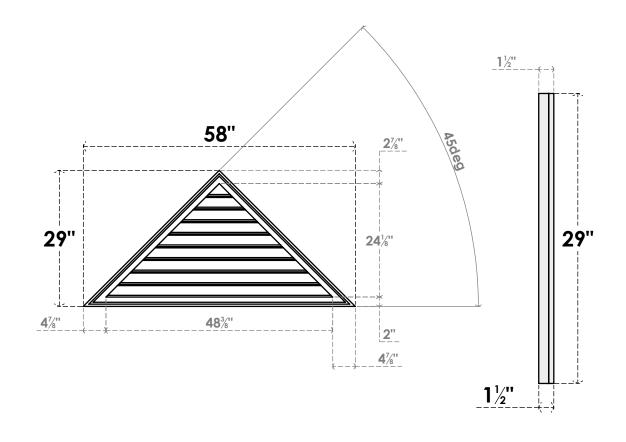

## GVPTR58X2902SF

58"W X 29"H TRIANGLE SURFACE MOUNT PVC GABLE VENT 12/12 PITCH: FUNCTIONAL, W/ 2"W X 1-1/2"P BRICKMOULD FRAME

**VENTING AREA: 48.34 SQ IN** LOUVER HEIGHT: 2 5/8"

LOUVER QTY: 9

**FRONT** 

SIDE