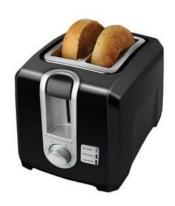

This BLACK+DECKER 2-Slice toaster allows your entire household to have their toasted items just the way they like. The browning knob allows users to select how dark or light the toast comes out. Since this toaster has extra-wide slots it's perfect for larger slices of bread or even bagels -- especially when set to bagel mode. This toaster is very user friendly with a cancel option to end toasting at anytime and a crumb tray for easy clean-up!

Sleek Design looks nice in any kitchen
Toast and Bagel modes
Cancel option
Extra-Wide Toasting Slots
Slide-out crumb tray Cord
storage
Measures approximately 13 by 8-2/5 by 9
inches 850-Watts
Browning Adjustment Knob
Available in Black and White