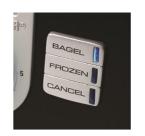

This BLACK+DECKER 2-Slice toaster allows your entire household to have their toasted items just the way they like. The browning knob allows users to select how dark or light the toast comes out. Since this toaster has extra-wide slots it's perfect for larger slices of bread or even bagels -- especially when set to bagel mode. This toaster is very user friendly with a cancel option to end toasting at anytime and a crumb tray for easy clean-up!

Sleek Design looks nice in any kitchen
Toast and Bagel modes
Cancel option
Extra-Wide Toasting Slots
Slide-out crumb tray Cord
storage
Measures approximately 13 by 8-2/5 by 9
inches 850-Watts
Browning Adjustment Knob
Available in Black and White