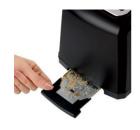

This BLACK+DECKER 2-Slice toaster allows your entire household to have their toasted items just the way they like. The browning knob allows users to select how dark or light the toast comes out. Since this toaster has extra-wide slots it's perfect for larger slices of bread or even bagels -- especially when set to bagel mode. This toaster is very user friendly with a cancel option to end toasting at anytime and a crumb tray for easy clean-up!

Sleek Design looks nice in any kitchen
Toast and Bagel modes
Cancel option
Extra-Wide Toasting Slots
Slide-out crumb tray Cord
storage
Measures approximately 13 by 8-2/5 by 9
inches 850-Watts
Browning Adjustment Knob
Available in Black and White