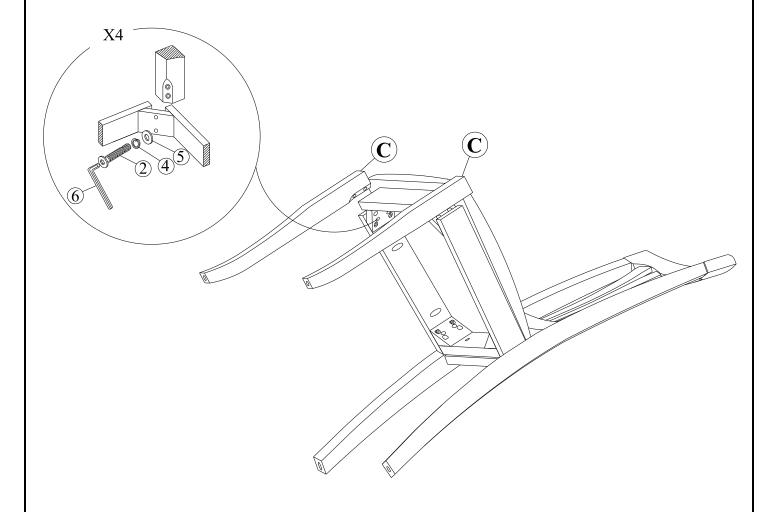

# STEP 2

Attach front legs (C) to the seat frame. Use bolts (2), washers (4) and (5) . Tighten with Allen Key (6).

.