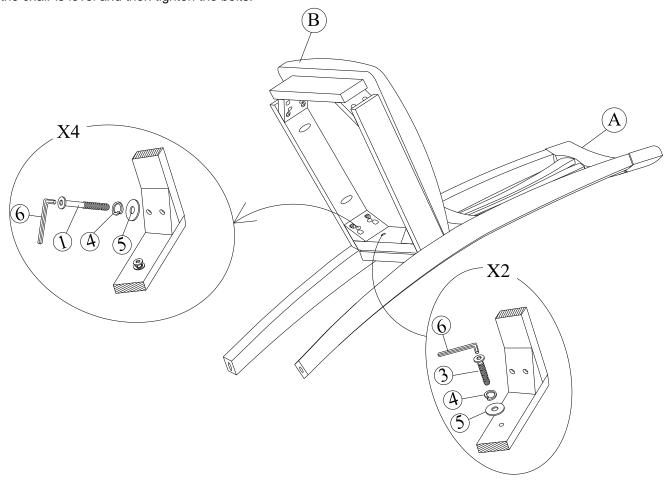

### STEP 1

Attach frame (B) to the back (A) by using bolts (3) and (1) and washers (4) and (5). Tighten with Allen Key (6). Note: DO NOT tighten any of the bolts, until the chair is assembled, then put on a flat level surface to make sure the chair is level and then tighten the bolts.