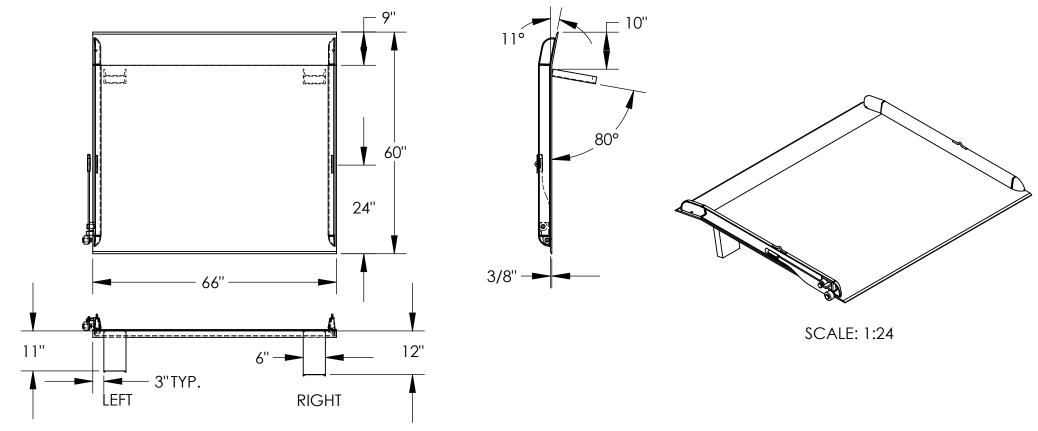

## STANDARD FEATURES

MODEL NUMBER: TS-10-6660 CAPACITY: 10,000 LBS OVERALL WIDTH: 66" OVERALL LENGTH: 60" DOCKPLATE THICKNESS: 3/8" LEVER LIFT IS STANDARD LOCKING LEGS ARE 6" WIDE RIGHT LEG LENGTH IS 12" LEFT LEG LENGTH IS 11" CROWN IS 11° & 9" FROM EDGE