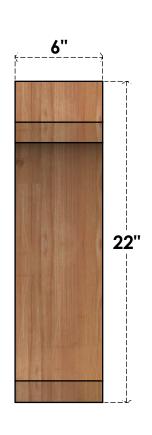

## BRC06X14X22LEC00RWR

6"W X 14"D X 22"H LEGACY ROUGH SAWN BRACE, WESTERN RED CEDAR

**FRONT** 

**EKENA MILLWORK** 2300 WEST MAIN ST. CLARKSVILLE, TX 75426 TOLL FREE: 866-607-0453 WWW.EKENAMILLWORK.COM