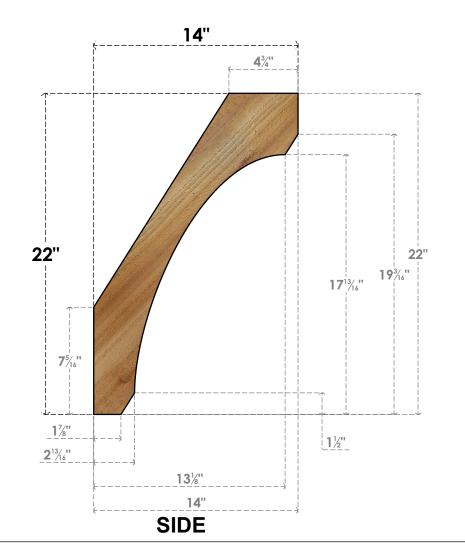

## BRC06X14X22LEC00RWR

6"W X 14"D X 22"H LEGACY ROUGH SAWN BRACE, WESTERN RED CEDAR

**FRONT** 

**EKENA MILLWORK** 2300 WEST MAIN ST. CLARKSVILLE, TX 75426 TOLL FREE: 866-607-0453 WWW.EKENAMILLWORK.COM