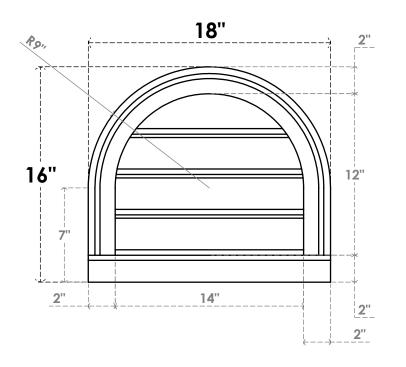

## GVPRT18X1603SF

18"W X 16"H ROUND TOP SURFACE MOUNT PVC GABLE VENT: FUNCTIONAL, W/ 2"W X 2"P **BRICKMOULD SILL FRAME** 

**VENTING AREA: 9.95 SQ IN** 

LOUVER HEIGHT: 3"

LOUVER QTY: 4

**FRONT** 

SIDE

1. INSTALLATION TO BE COMPLETED IN ACCORDANCE WITH MANUFACTURER'S SPECIFICATIONS.
2. DRAWING MAY NOT BE TO SCALE