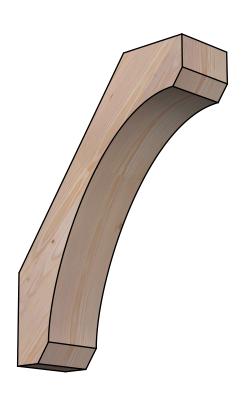

## BRC06X18X24LEC00SDF

5 1/2"W X 18"D X 24"H LEGACY SMOOTH BRACE, DOUGLAS FIR

SIDE