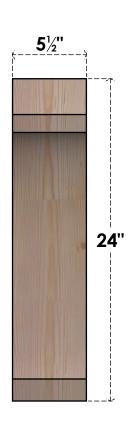

## BRC06X18X24LEC00SDF

5 1/2"W X 18"D X 24"H LEGACY SMOOTH BRACE, DOUGLAS FIR

SIDE

## **FRONT**

**EKENA MILLWORK** 2300 WEST MAIN ST. CLARKSVILLE, TX 75426 TOLL FREE: 866-607-0453 WWW.EKENAMILLWORK.COM