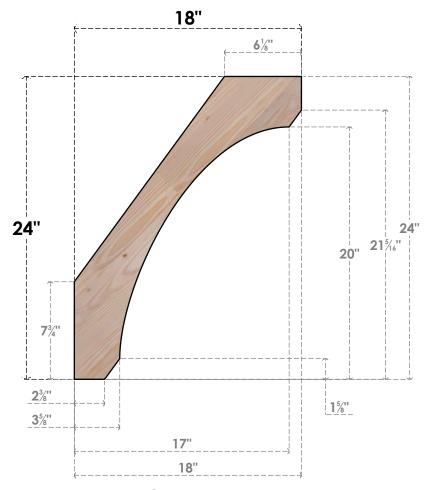

## BRC06X18X24LEC00SDF

5 1/2"W X 18"D X 24"H LEGACY SMOOTH BRACE, DOUGLAS FIR

SIDE