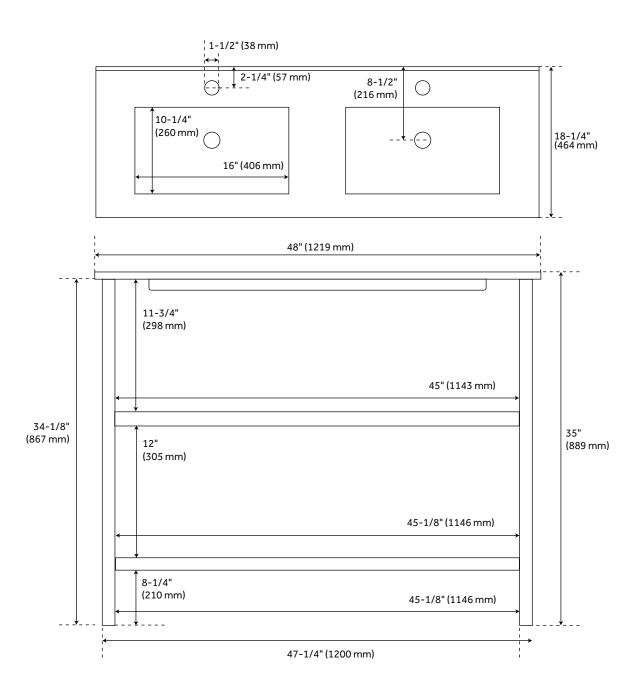

## 48" BISBEE CONSOLE DOUBLE VANITY AND SINKS - MUTED GRAY / WARM OAK FRAME

SKU: 953539-48

All dimensions and specifications are nominal and may vary. Use actual products for accuracy in critical situations.