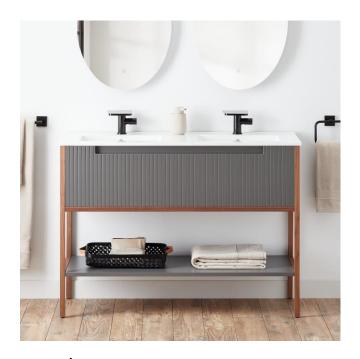

## 48" BISBEE CONSOLE DOUBLE VANITY AND SINKS - MUTED GRAY WITH WARM OAK FRAME

SKU: 953539-48

CODES/STANDARDS ASME A112.19.2/CSA B45.1

## **FEATURES**

Installation Type: Freestanding

Features: Sink Included;Soft-Close Hinges Product Finish: Muted Gray/Warm Oak

Material: Wood Number of Drawers: 1 Assembly Required: Yes Number of Shelves: 1 Number of Basins: 2 Sink Installation: Integral Vanity Top Options: White Faucet Centers: Single-Hole

Faucet Included: No

Vanity Top Material: Ceramic

Sink Material: Ceramic

Size: 48"

Sink Included: Yes Sink Color: White

Vanity Top Included: Yes

Backsplash: No Mirror Included: No

Code: REVISED 12/14/2021