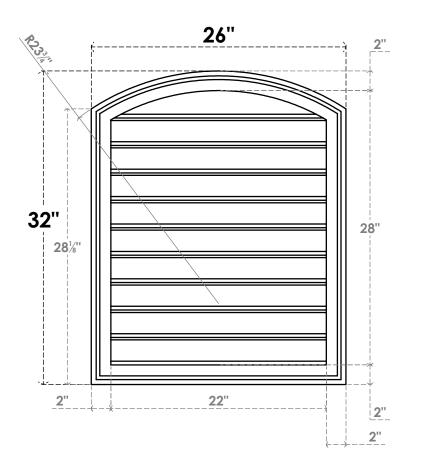

## GVPAR26X3202SF

26"W X 32"H ARCH TOP SURFACE MOUNT PVC GABLE VENT: FUNCTIONAL, W/ 2"W X 1-1/2"P **BRICKMOULD FRAME** 

**FRONT** 

SIDE

**VENTING AREA: 46.89 SQ IN** 

LOUVER HEIGHT: 2 3/4"

LOUVER QTY: 10

**EKENA MILLWORK** 2300 WEST MAIN ST. CLARKSVILLE, TX 75426 TOLL FREE: 866-607-0453 WWW.EKENAMILLWORK.COM