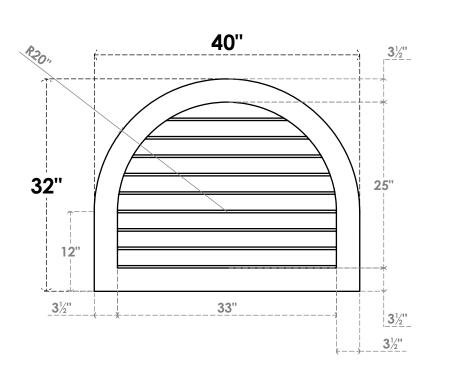

## GVPRT40X3201SN

40"W X 32"H ROUND TOP SURFACE MOUNT PVC GABLE VENT: NON-FUNCTIONAL, W/ 3-1/2"W X 1"P STANDARD FRAME

**FRONT** 

SIDE

LOUVER HEIGHT: 2 3/4"

LOUVER QTY: 9

1. INSTALLATION TO BE COMPLETED IN ACCORDANCE WITH MANUFACTURER'S SPECIFICATIONS. 2. DRAWING MAY NOT BE TO SCALE