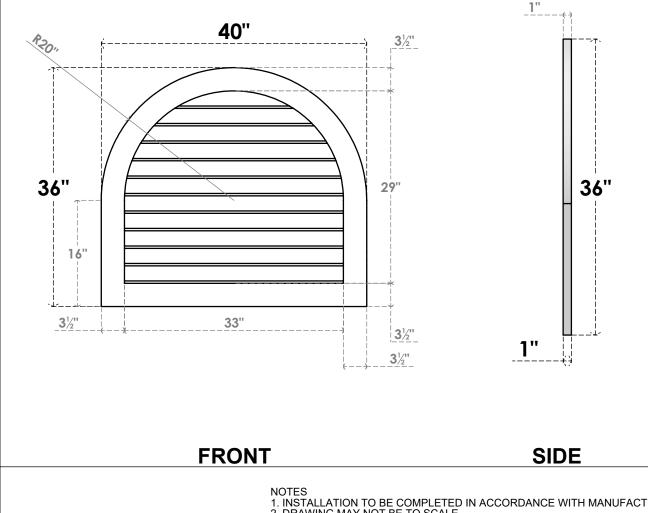

## GVPRT40X3601SN

40"W X 36"H ROUND TOP SURFACE MOUNT PVC GABLE VENT: NON-FUNCTIONAL, W/ 3-1/2"W X **1"P STANDARD FRAME** 

LOUVER HEIGHT: 2 5/8" LOUVER QTY: 11

**EKENA MILLWORK** 2300 WEST MAIN ST. CLARKSVILLE, TX 75426 TOLL FREE: 866-607-0453 WWW.EKENAMILLWORK.COM 1. INSTALLATION TO BE COMPLETED IN ACCORDANCE WITH MANUFACTURER'S SPECIFICATIONS. 2. DRAWING MAY NOT BE TO SCALE