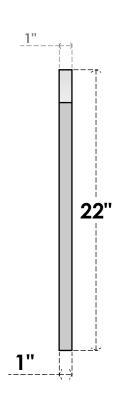

## GVPAR16X2201SF

16"W X 22"H ARCH TOP SURFACE MOUNT PVC GABLE VENT: FUNCTIONAL, W/ 3-1/2"W X 1"P STANDARD FRAME

**FRONT** 

SIDE

**VENTING AREA: 9 SQ IN** LOUVER HEIGHT: 3"

LOUVER QTY: 5

EKENA MILLWORK 2300 WEST MAIN ST. CLARKSVILLE, TX 75426 TOLL FREE: 866-607-0453 WWW.EKENAMILLWORK.COM