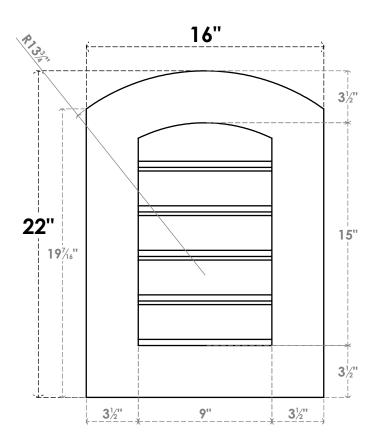

## GVPAR16X2201SF

16"W X 22"H ARCH TOP SURFACE MOUNT PVC GABLE VENT: FUNCTIONAL, W/ 3-1/2"W X 1"P STANDARD FRAME

**FRONT** 

SIDE

**VENTING AREA: 9 SQ IN** LOUVER HEIGHT: 3"

LOUVER QTY: 5

EKENA MILLWORK 2300 WEST MAIN ST. CLARKSVILLE, TX 75426 TOLL FREE: 866-607-0453 WWW.EKENAMILLWORK.COM