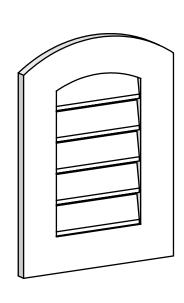

## GVPAR16X2201SF

16"W X 22"H ARCH TOP SURFACE MOUNT PVC GABLE VENT: FUNCTIONAL, W/ 3-1/2"W X 1"P STANDARD FRAME

**FRONT** 

SIDE

**VENTING AREA: 9 SQ IN** LOUVER HEIGHT: 3"

LOUVER QTY: 5

EKENA MILLWORK 2300 WEST MAIN ST. CLARKSVILLE, TX 75426 TOLL FREE: 866-607-0453 WWW.EKENAMILLWORK.COM