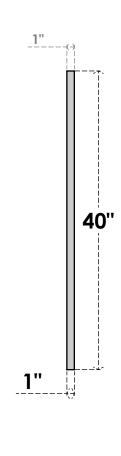

## GVPVE24X4001SN

24"W X 40"H RECTANGLE SURFACE MOUNT PVC GABLE VENT: NON-FUNCTIONAL, W/ 3-1/2"W X 1"P STANDARD FRAME

**FRONT** 

SIDE

LOUVER HEIGHT: 2 3/4"

LOUVER QTY: 12

EKENA MILLWORK 2300 WEST MAIN ST. CLARKSVILLE, TX 75426 TOLL FREE: 866-607-0453 WWW.EKENAMILLWORK.COM