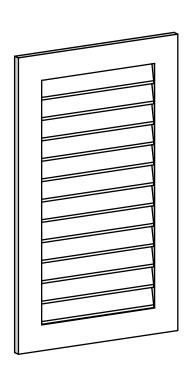

## GVPVE24X4001SN

24"W X 40"H RECTANGLE SURFACE MOUNT PVC GABLE VENT: NON-FUNCTIONAL, W/ 3-1/2"W X 1"P STANDARD FRAME

**FRONT** 

SIDE

LOUVER HEIGHT: 2 3/4"

LOUVER QTY: 12

EKENA MILLWORK 2300 WEST MAIN ST. CLARKSVILLE, TX 75426 TOLL FREE: 866-607-0453 WWW.EKENAMILLWORK.COM