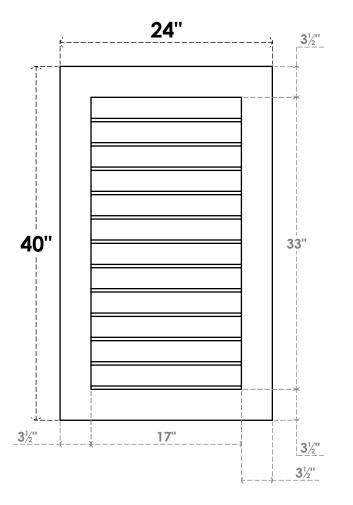

## GVPVE24X4001SN

24"W X 40"H RECTANGLE SURFACE MOUNT PVC GABLE VENT: NON-FUNCTIONAL, W/ 3-1/2"W X 1"P STANDARD FRAME

**FRONT** 

SIDE

LOUVER HEIGHT: 2 3/4"

LOUVER QTY: 12

EKENA MILLWORK 2300 WEST MAIN ST. CLARKSVILLE, TX 75426 TOLL FREE: 866-607-0453 WWW.EKENAMILLWORK.COM