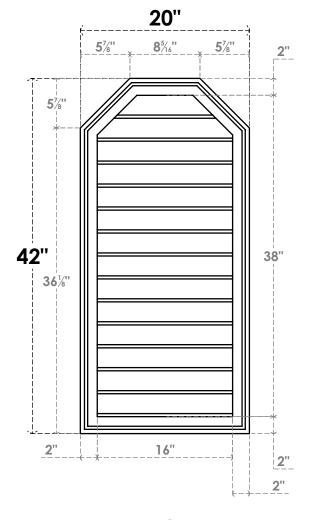

## GVPOT20X4202SN

20"W X 42"H OCTAGONAL TOP SURFACE MOUNT PVC GABLE VENT: NON-FUNCTIONAL, W/ 2"W X 1-1/2"P BRICKMOULD FRAME

LOUVER HEIGHT: 2 3/4"

LOUVER QTY: 14

**FRONT** 

SIDE

EKENA MILLWORK 2300 WEST MAIN ST. CLARKSVILLE, TX 75426 TOLL FREE: 866-607-0453 WWW.EKENAMILLWORK.COM