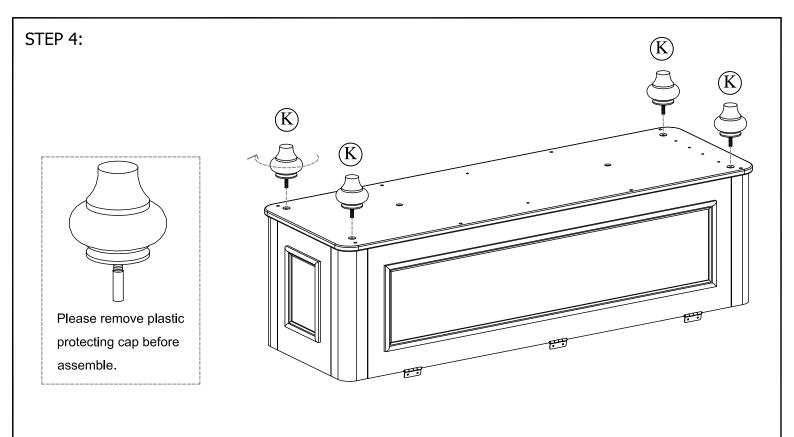

4   |
| K    | Base             | 4   |



### HARDWARE LIST

| NO | SKETCH         | DESCRIPTION     | QTY  |
|----|----------------|-----------------|------|
| 1  | (I)            | Long bolt       | 4    |
| 2  | (i)            | Short bolt      | 4    |
| 3  |                | Wood dowel      | 22   |
| 4  | (X) (1313)1133 | Screw           | 20   |
| 5  |                | Screw           | 8    |
| 6  |                | Screw           | 6    |
| 7  | left i right   | ht Safety hinge | 2    |
| 8  |                | Hook            | 1    |
| 9  |                | Barrel nut      | 4    |
| 10 |                | Cambolt         | 8    |
| 11 |                | Camlock         | 8    |
| 12 |                | Wrench          | 1    |
| 13 |                | Key             | 1set |





### STEP 5:





Attach left and right safety hinge (7) to top panel (A) using screws (5).



# STEP 8:

Tighten screws (4) as shown.

# STEP 9:



STEP 10: