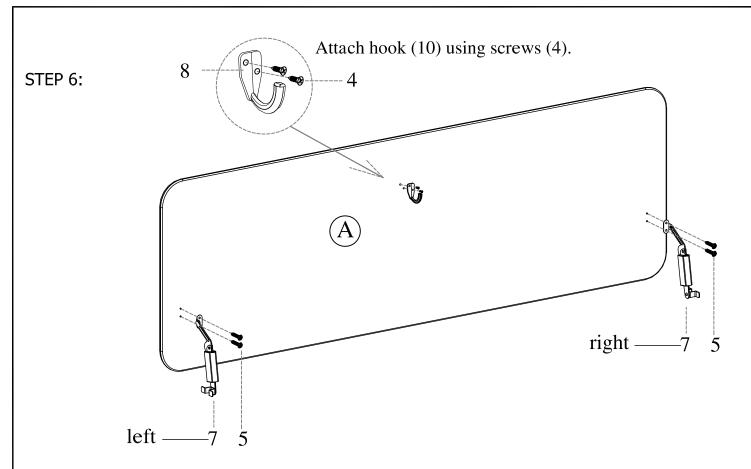

### STEP 5:

Attach left and right safety hinge (7) to top panel (A) using screws (5).