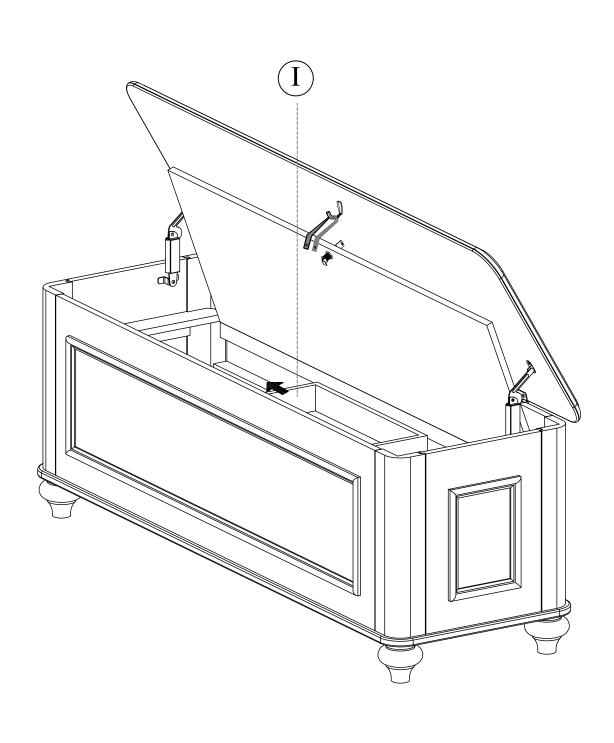

## PARTS LIST

| ITEM | DESCRIPTION      | QTY |
|------|------------------|-----|
| A    | Top panel        | 1   |
| В    | Left side frame  | 1   |
| С    | Right side frame | 1   |
| D    | Back panel       | 1   |
| Е    | Front panel      | 1   |
| F    | Lower panel      | 1   |
| G    | Bottom panel     | 1   |
| Н    | Barrel rest      | 1   |
| I    | Tray             | 1   |
| J    | Butt rests       | 4   |
| K    | Base             | 4   |