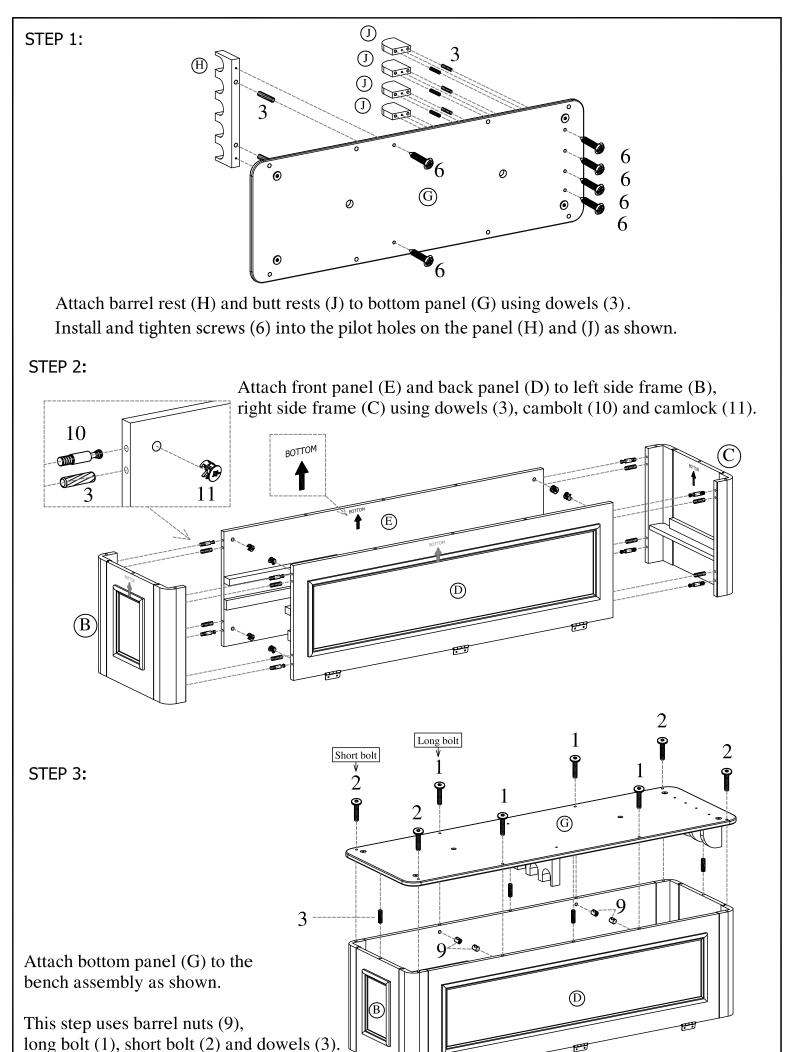

### HARDWARE LIST

| NO | SKETCH         | DESCRIPTION     | QTY  |
|----|----------------|-----------------|------|
| 1  | (I)            | Long bolt       | 4    |
| 2  | (i)            | Short bolt      | 4    |
| 3  |                | Wood dowel      | 22   |
| 4  | (X) (1313)1133 | Screw           | 20   |
| 5  |                | Screw           | 8    |
| 6  |                | Screw           | 6    |
| 7  | left i right   | ht Safety hinge | 2    |
| 8  |                | Hook            | 1    |
| 9  |                | Barrel nut      | 4    |
| 10 |                | Cambolt         | 8    |
| 11 |                | Camlock         | 8    |
| 12 |                | Wrench          | 1    |
| 13 |                | Key             | 1set |