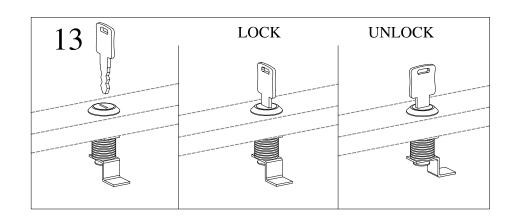

### HARDWARE LIST

| NO | SKETCH         | DESCRIPTION     | QTY  |
|----|----------------|-----------------|------|
| 1  | (I)            | Long bolt       | 4    |
| 2  | (i)            | Short bolt      | 4    |
| 3  |                | Wood dowel      | 22   |
| 4  | (X) (1313)1133 | Screw           | 20   |
| 5  |                | Screw           | 8    |
| 6  |                | Screw           | 6    |
| 7  | left i right   | ht Safety hinge | 2    |
| 8  |                | Hook            | 1    |
| 9  |                | Barrel nut      | 4    |
| 10 |                | Cambolt         | 8    |
| 11 |                | Camlock         | 8    |
| 12 |                | Wrench          | 1    |
| 13 |                | Key             | 1set |