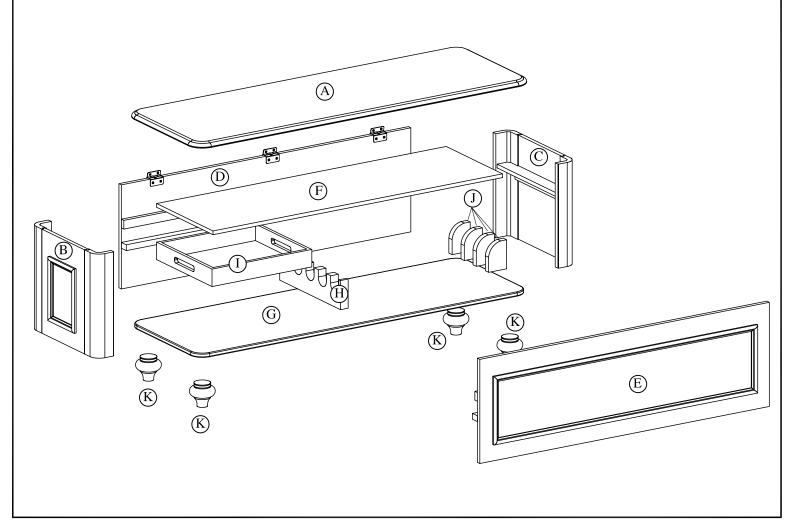

## PARTS LIST

| ITEM | DESCRIPTION      | QTY |
|------|------------------|-----|
| A    | Top panel        | 1   |
| В    | Left side frame  | 1   |
| С    | Right side frame | 1   |
| D    | Back panel       | 1   |
| Е    | Front panel      | 1   |
| F    | Lower panel      | 1   |
| G    | Bottom panel     | 1   |
| Н    | Barrel rest      | 1   |
| I    | Tray             | 1   |
| J    | Butt rests       | 4   |
| K    | Base             | 4   |