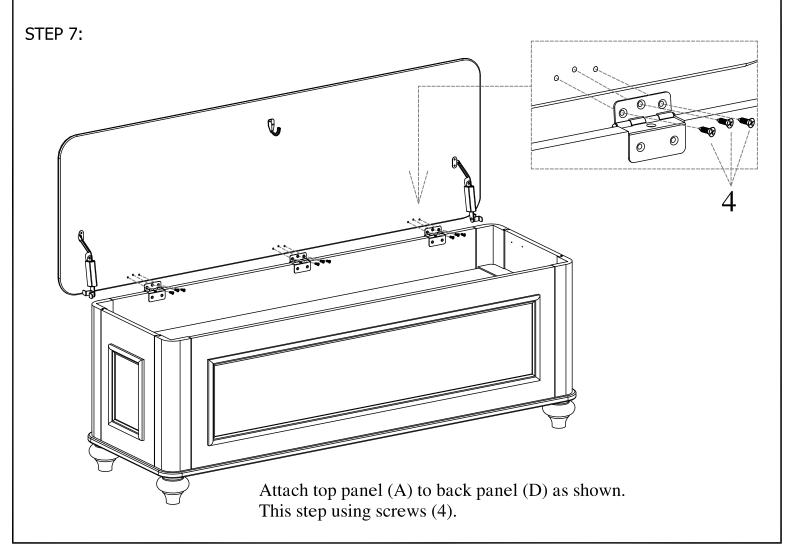

ION     | QTY  |
|----|----------------|-----------------|------|
| 1  | (I)            | Long bolt       | 4    |
| 2  | (i)            | Short bolt      | 4    |
| 3  |                | Wood dowel      | 22   |
| 4  | (X) (1313)1133 | Screw           | 20   |
| 5  |                | Screw           | 8    |
| 6  |                | Screw           | 6    |
| 7  | left i right   | ht Safety hinge | 2    |
| 8  |                | Hook            | 1    |
| 9  |                | Barrel nut      | 4    |
| 10 |                | Cambolt         | 8    |
| 11 |                | Camlock         | 8    |
| 12 |                | Wrench          | 1    |
| 13 |                | Key             | 1set |





### STEP 5:





Attach left and right safety hinge (7) to top panel (A) using screws (5).



# STEP 8:

Tighten screws (4) as shown.

# STEP 9:



STEP 10: