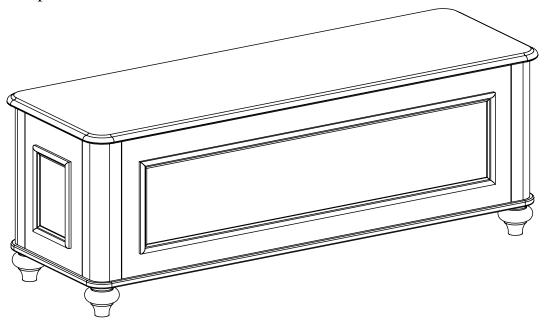

# **ASSEMBLY INSTRUCTIONS**

Place all wooden parts onto a clean and smooth surface such as a rug or carpet to avoid the parts from being scratched and please follow the assembly instructions step by step. Assembly will require 2 people.