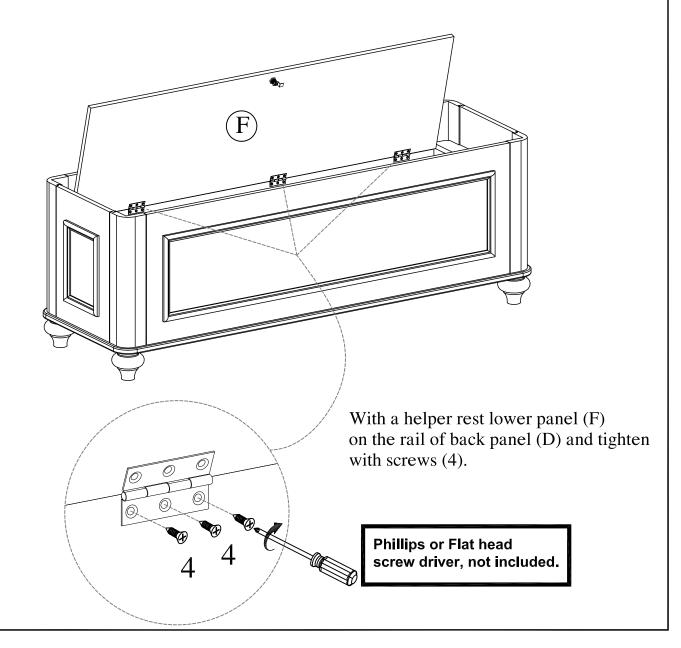

### STEP 5:

Attach left and right safety hinge (7) to top panel (A) using screws (5).