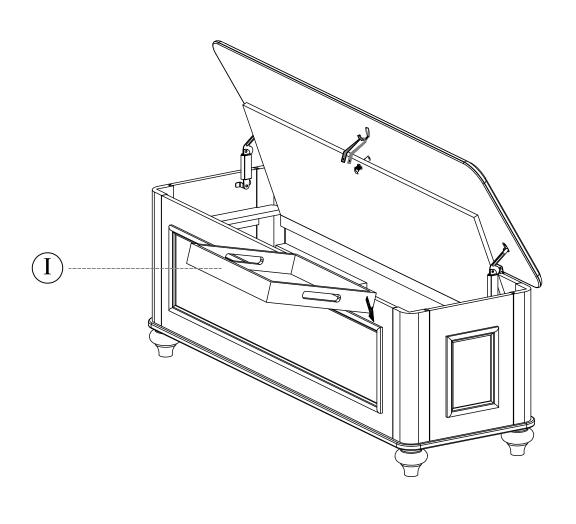

---|------|
| 1  | (I)            | Long bolt       | 4    |
| 2  | (i)            | Short bolt      | 4    |
| 3  |                | Wood dowel      | 22   |
| 4  | (X) (1313)1133 | Screw           | 20   |
| 5  |                | Screw           | 8    |
| 6  |                | Screw           | 6    |
| 7  | left i right   | ht Safety hinge | 2    |
| 8  |                | Hook            | 1    |
| 9  |                | Barrel nut      | 4    |
| 10 |                | Cambolt         | 8    |
| 11 |                | Camlock         | 8    |
| 12 |                | Wrench          | 1    |
| 13 |                | Key             | 1set |





### STEP 5:





Attach left and right safety hinge (7) to top panel (A) using screws (5).



# STEP 8:

Tighten screws (4) as shown.

# STEP 9:



STEP 10: