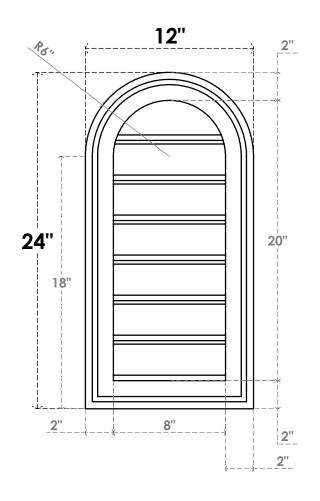

## GVPRT12X2402SF

12"W X 24"H ROUND TOP SURFACE MOUNT PVC GABLE VENT: FUNCTIONAL, W/ 2"W X 1-1/2"P **BRICKMOULD FRAME** 

**VENTING AREA: 12 SQ IN** LOUVER HEIGHT: 2 7/8"

LOUVER QTY: 7

**FRONT** 

SIDE

1. INSTALLATION TO BE COMPLETED IN ACCORDANCE WITH MANUFACTURER'S SPECIFICATIONS. 2. DRAWING MAY NOT BE TO SCALE