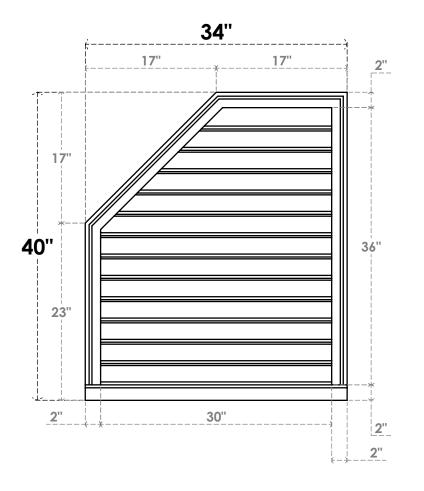

## GVPOL34X4003SF

34"W X 40"H HALF OCTAGON TOP LEFT SURFACE MOUNT PVC GABLE VENT: FUNCTIONAL, W/ 2"W X 2"P BRICKMOULD SILL FRAME

**VENTING AREA: 80.6 SQ IN** LOUVER HEIGHT: 2 3/4"

LOUVER QTY: 13

**FRONT** 

SIDE

EKENA MILLWORK 2300 WEST MAIN ST. CLARKSVILLE, TX 75426 TOLL FREE: 866-607-0453 WWW.EKENAMILLWORK.COM

1. INSTALLATION TO BE COMPLETED IN ACCORDANCE WITH MANUFACTURER'S SPECIFICATIONS.
2. DRAWING MAY NOT BE TO SCALE