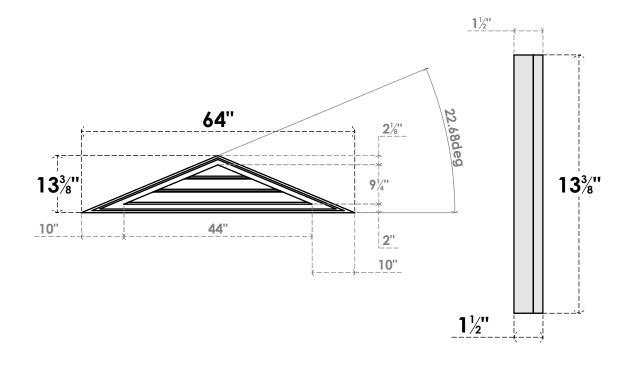

## GVPTR64X1302SF

64"W X 13-3/8"H TRIANGLE SURFACE MOUNT PVC GABLE VENT 5/12 PITCH: FUNCTIONAL, W/ 2"W X 1-1/2"P BRICKMOULD FRAME

**VENTING AREA: 11.01 SQ IN** 

LOUVER HEIGHT: 3 1/8"

LOUVER QTY: 3

**FRONT** 

SIDE

1. INSTALLATION TO BE COMPLETED IN ACCORDANCE WITH MANUFACTURER'S SPECIFICATIONS. 2. DRAWING MAY NOT BE TO SCALE

3. THIS DRAWING IS INTENDED FOR DESIGN AND PLANNING PURPOSES ONLY.

4. ALL INFORMATION CONTAINED HEREIN WAS CURRENT AT THE TIME OF DEVELOPMENT BUT MUST BE REVIEWED AND APPROVED BY THE PRODUCT MANUFACTURER TO BE CONSIDERED ACCURATE.