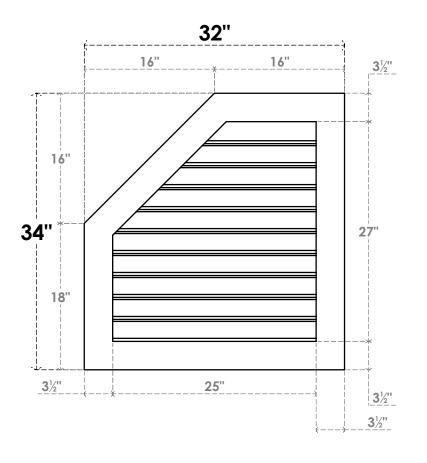

## GVPOL32X3401SF

32"W X 34"H HALF OCTAGON TOP LEFT SURFACE MOUNT PVC GABLE VENT: FUNCTIONAL, W/ 3-1/2"W X 1"P STANDARD FRAME

**VENTING AREA: 48.94 SQ IN** LOUVER HEIGHT: 2 3/4" LOUVER QTY: 10

**FRONT** 