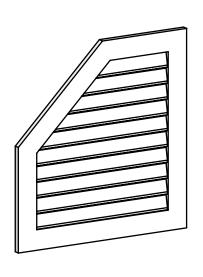

## GVPOL32X3401SF

32"W X 34"H HALF OCTAGON TOP LEFT SURFACE MOUNT PVC GABLE VENT: FUNCTIONAL, W/ 3-1/2"W X 1"P STANDARD FRAME

**VENTING AREA: 48.94 SQ IN** LOUVER HEIGHT: 2 3/4" LOUVER QTY: 10

**FRONT** 

SIDE

EKENA MILLWORK 2300 WEST MAIN ST. CLARKSVILLE, TX 75426 TOLL FREE: 866-607-0453 WWW.EKENAMILLWORK.COM