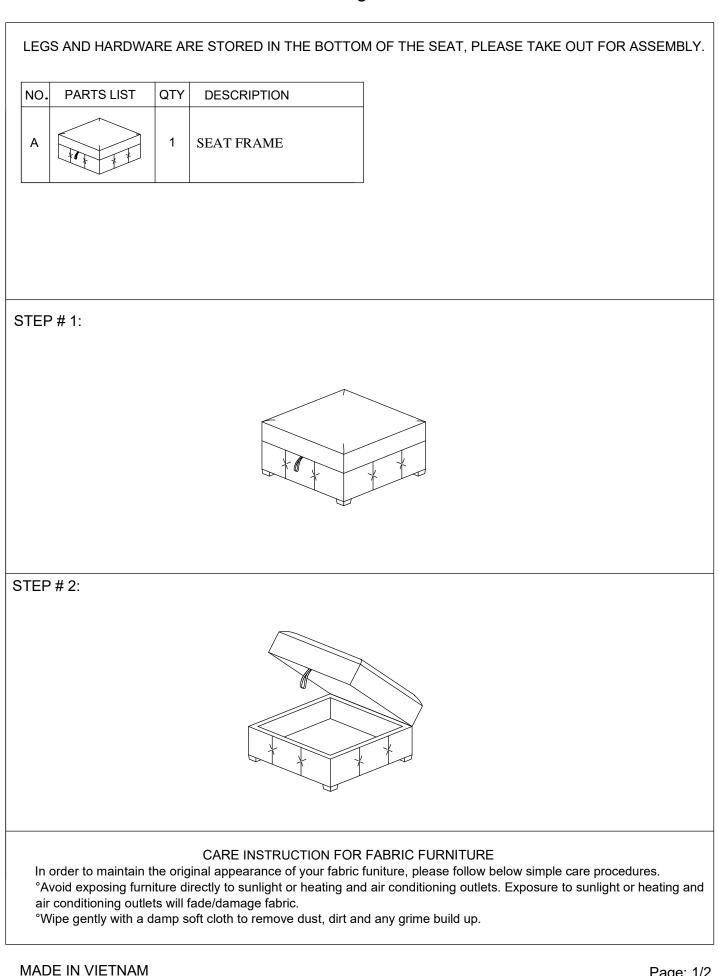

# **\*wayfair** ASSEMBLY INSTRUCTION

LEGS AND HARDWARE ARE STORED IN THE BOTTOM OF THE SEAT, PLEASE TAKE OUT FOR ASSEMBLY.

| NO. | PARTS LIST | QTY | DESCRIPTION             |
|-----|------------|-----|-------------------------|
| A   |            | 1   | Left side 2 seater - 2L |
| в   |            | 1   | Corner seat - CR        |
| с   |            | 1   | Armless chair - 2A      |
| D   |            | 1   | Right side chaise - RC  |
| E   |            | 1   | Storage Ottoman - 4     |

#### CARE INSTRUCTION FOR FABRIC FURNITURE

In order to maintain the original appearance of your fabric funiture, please follow below simple care procedures. °Avoid exposing furniture directly to sunlight or heating and air conditioning outlets. Exposure to sunlight or heating and air conditioning outlets will fade/damage fabric.

°Wipe gently with a damp soft cloth to remove dust, dirt and any grime build up.