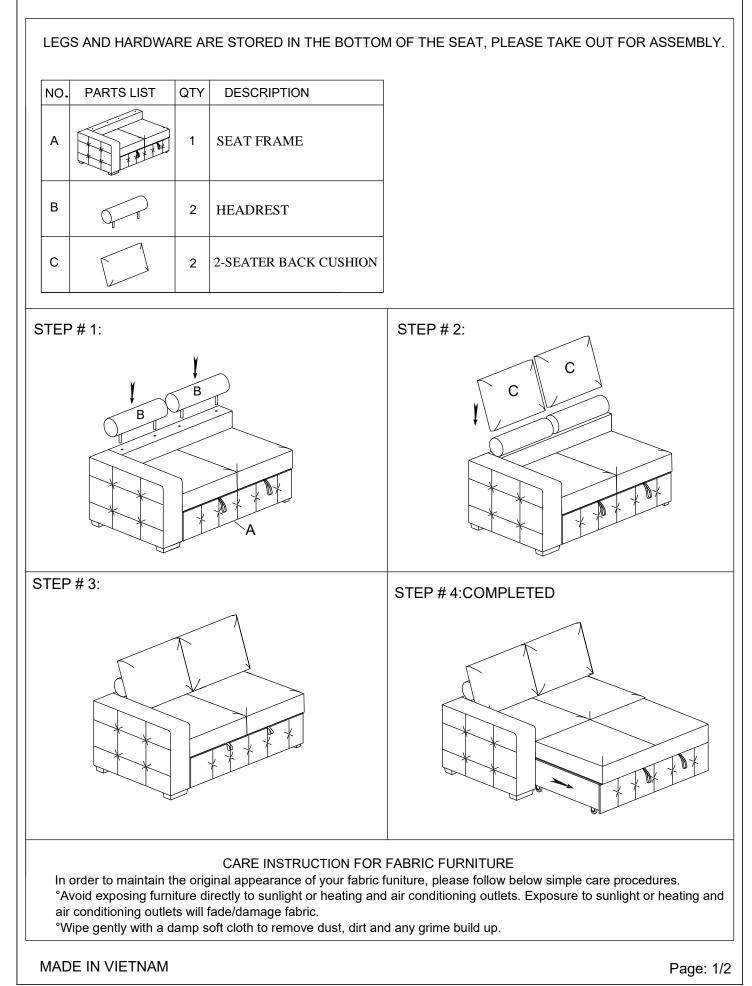

#### LEGS AND HARDWARE ARE STORED IN THE BOTTOM OF THE SEAT, PLEASE TAKE OUT FOR ASSEMBLY.

| NC | PARTS LIST | QTY | DESCRIPTION             |
|----|------------|-----|-------------------------|
| A  |            | 1   | Left side 2 seater - 2L |
| в  |            | 1   | Corner seat - CR        |
| с  |            | 1   | Armless chair - 2A      |
| D  |            | 1   | Right side chaise - RC  |
| E  |            | 1   | Storage Ottoman - 4     |

#### CARE INSTRUCTION FOR FABRIC FURNITURE

In order to maintain the original appearance of your fabric funiture, please follow below simple care procedures. °Avoid exposing furniture directly to sunlight or heating and air conditioning outlets. Exposure to sunlight or heating and air conditioning outlets will fade/damage fabric.

°Wipe gently with a damp soft cloth to remove dust, dirt and any grime build up.

Right Side Chaise with Hidden Storage,4pillows

LEGS AND HARDWARE ARE STORED IN THE BOTTOM OF THE SEAT, PLEASE TAKE OUT FOR ASSEMBLY.