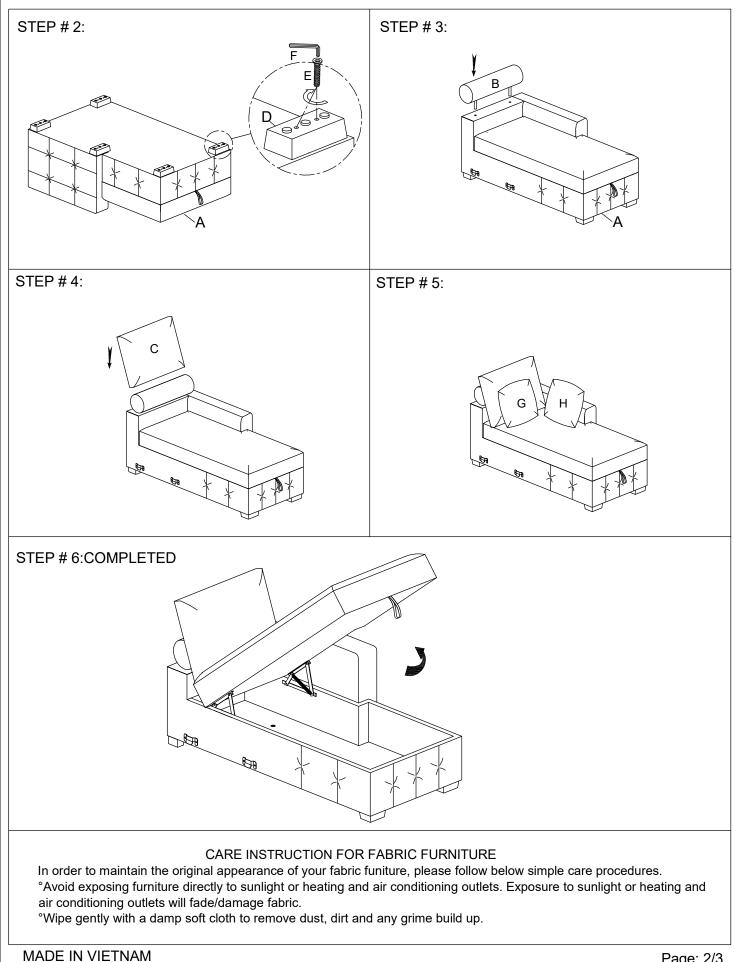

STEP # 1: Pillow (G) 1 pc + pillow (H) 1 pc are for BU-2L or GY-2L.

Right Side Chaise with Hidden Storage,4pillows

#### CARE INSTRUCTION FOR FABRIC FURNITURE

In order to maintain the original appearance of your fabric funiture, please follow below simple care procedures. °Avoid exposing furniture directly to sunlight or heating and air conditioning outlets. Exposure to sunlight or heating and air conditioning outlets will fade/damage fabric.

°Wipe gently with a damp soft cloth to remove dust, dirt and any grime build up.