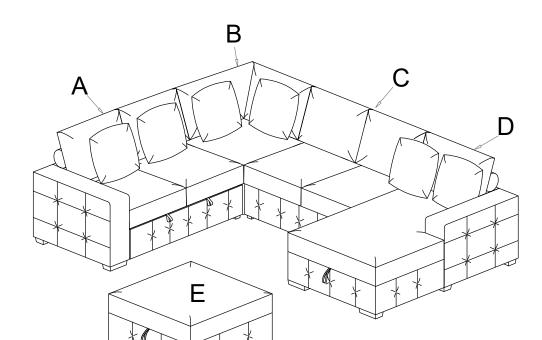

#### LEGS AND HARDWARE ARE STORED IN THE BOTTOM OF THE SEAT, PLEASE TAKE OUT FOR ASSEMBLY.

| NO. | PARTS LIST | QTY | DESCRIPTION             |
|-----|------------|-----|-------------------------|
| А   |            | 1   | Left side 2 seater - 2L |
| В   |            | 1   | Corner seat - CR        |
| с   |            | 1   | Armless chair - 2A      |
| D   |            | 1   | Right side chaise - RC  |
| E   |            | 1   | Storage Ottoman - 4     |

#### Storage Ottoman