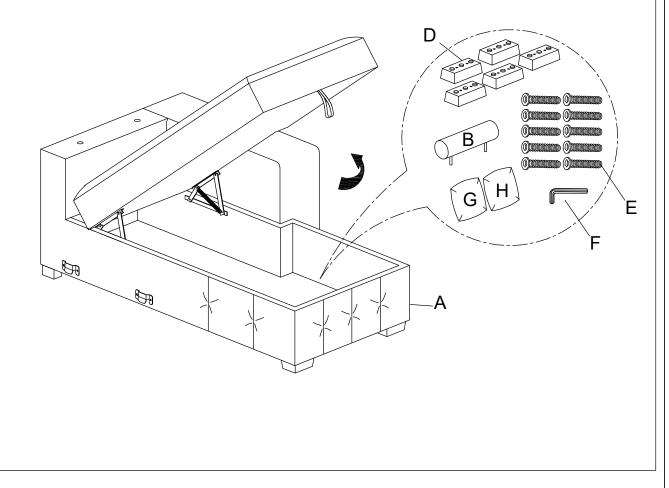

| NO. | HARDWARE LIST              | QTY | DESCRIPTION |
|-----|----------------------------|-----|-------------|
| D   | 248*100*45mm               | 5   | WOODEN LEGS |
| E   | @ <b>333333</b><br>M8*50mm | 10  | Allen Bolt  |
| F   | M5*100*38mm                | 1   | Allen key   |