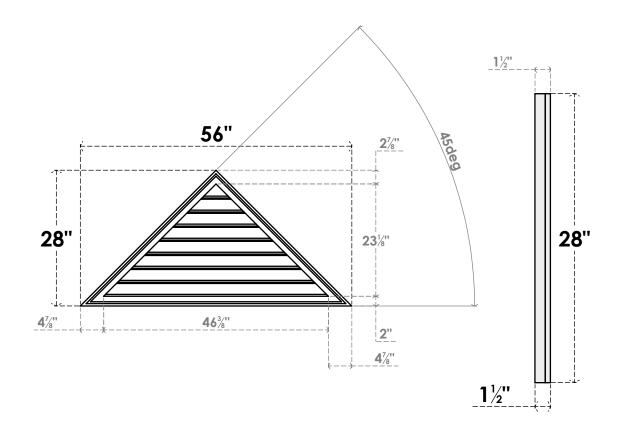

## GVPTR56X2802SF

56"W X 28"H TRIANGLE SURFACE MOUNT PVC GABLE VENT 12/12 PITCH: FUNCTIONAL, W/ 2"W X 1-1/2"P BRICKMOULD FRAME

**VENTING AREA: 40.55 SQ IN** LOUVER HEIGHT: 2 7/8"

LOUVER QTY: 8

**FRONT** 

SIDE