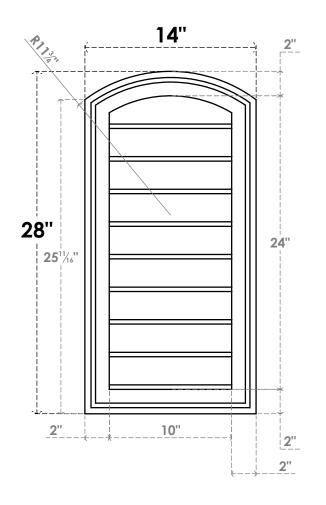

## GVPAR14X2802SN

14"W X 28"H ARCH TOP SURFACE MOUNT PVC GABLE VENT: NON-FUNCTIONAL, W/ 2"W X 1-1/2"P **BRICKMOULD FRAME** 

**FRONT** 

SIDE

LOUVER HEIGHT: 2 5/8"

LOUVER QTY: 9

**EKENA MILLWORK** 2300 WEST MAIN ST. CLARKSVILLE, TX 75426 TOLL FREE: 866-607-0453 WWW.EKENAMILLWORK.COM