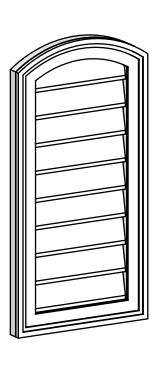

## GVPAR14X2802SN

14"W X 28"H ARCH TOP SURFACE MOUNT PVC GABLE VENT: NON-FUNCTIONAL, W/ 2"W X 1-1/2"P **BRICKMOULD FRAME** 

**FRONT** 

SIDE

LOUVER HEIGHT: 2 5/8"

LOUVER QTY: 9

**EKENA MILLWORK** 2300 WEST MAIN ST. CLARKSVILLE, TX 75426 TOLL FREE: 866-607-0453 WWW.EKENAMILLWORK.COM