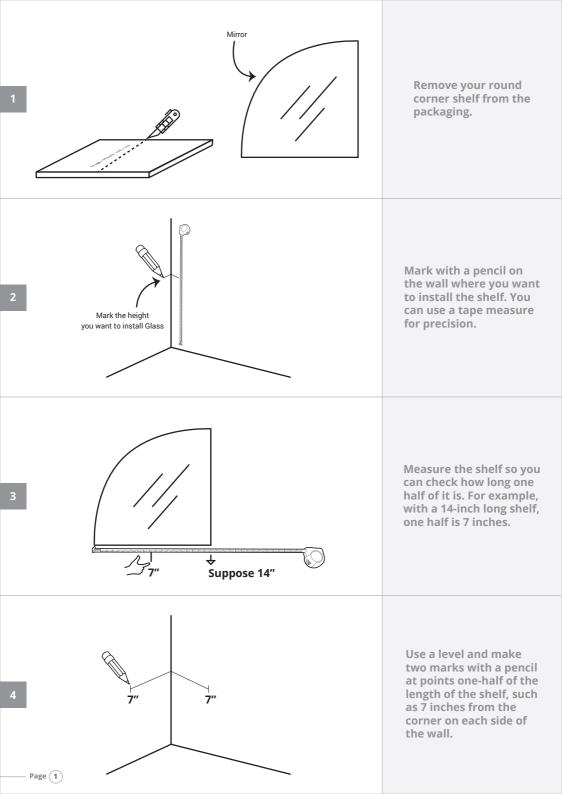

Congratulations on the purchase of your new corner shelf! We've made it very easy to install. Follow all instructions carefully.