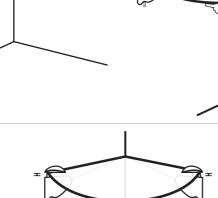

Insert the shelf where the gaps appear in the brackets. Carefully tighten the screws.

**Congratulations!** You have finished installing your new corner shelf.

Page (3)