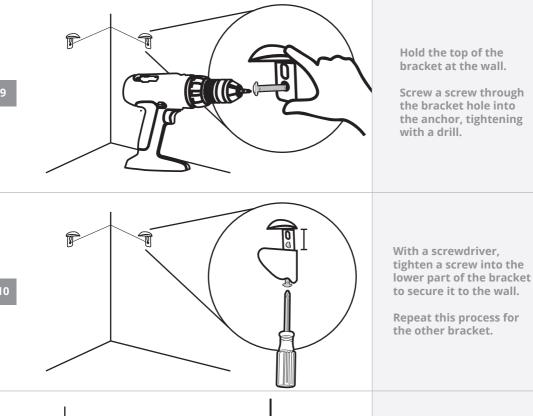

## Hardware Included with this order

with a drill. With a screwdriver, tighten a screw into the

Hold the top of the bracket at the wall.

Screw a screw through the bracket hole into the anchor, tightening