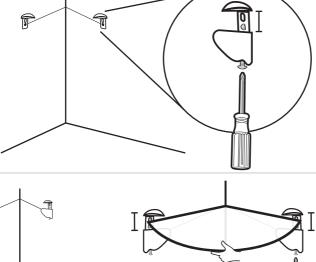

## Hardware Included with this order

with a drill. With a screwdriver, tighten a screw into the

Hold the top of the bracket at the wall.

Screw a screw through the bracket hole into the anchor, tightening