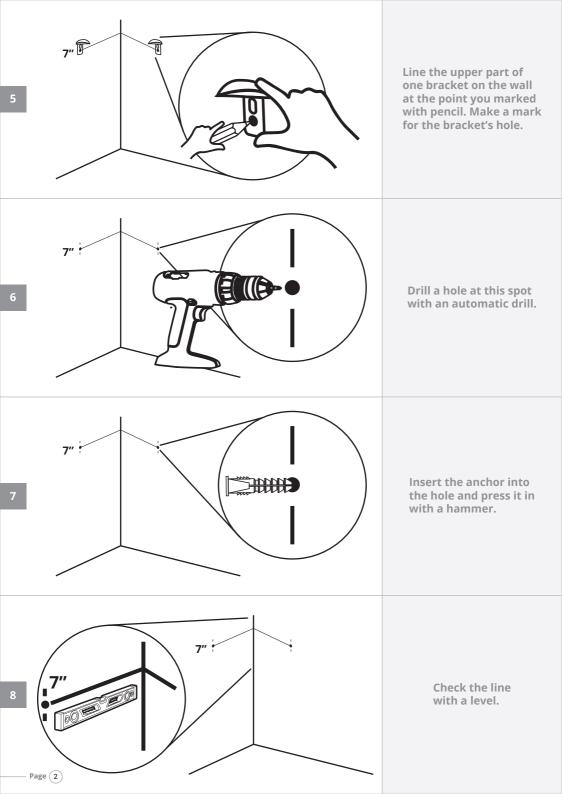

## Hardware Included with this order

with a drill. With a screwdriver, tighten a screw into the

Hold the top of the bracket at the wall.

Screw a screw through the bracket hole into the anchor, tightening