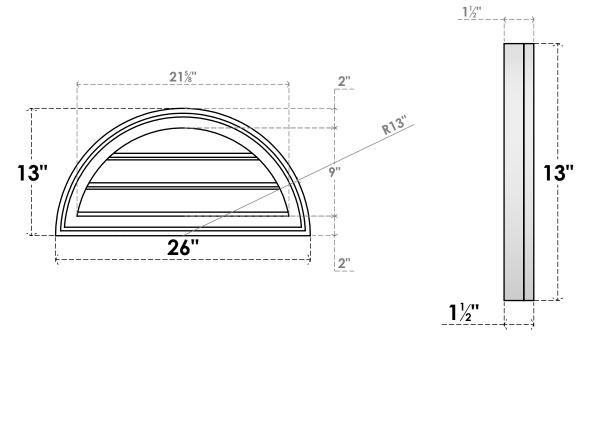

## GVPHR26X1302SF

26"W X 13"H HALF ROUND SURFACE MOUNT PVC GABLE VENT: FUNCTIONAL, W/ 2"W X 1-1/2"P BRICKMOULD FRAME

VENTING AREA: 8.65 SQ IN

CLARKSVILLE, TX 75426 TOLL FREE: 866-607-0453 WWW.EKENAMILLWORK.COM

## SIDE

LOUVER HEIGHT: 3" LOUVER QTY: 3

NOTES 1. INSTALLATION TO BE COMPLETED IN ACCORDANCE WITH MANUFACTURER'S SPECIFICATIONS. 2. DRAWING MAY NOT BE TO SCALE

2. DRAWING MAT NOT BE TO SCALE
3. THIS DRAWING IS INTENDED FOR DESIGN AND PLANNING PURPOSES ONLY.
4. ALL INFORMATION CONTAINED HEREIN WAS CURRENT AT THE TIME OF DEVELOPMENT BUT MUST BE REVIEWED AND APPROVED BY THE PRODUCT MANUFACTURER TO BE CONSIDERED ACCURATE.
5. ARCHITECTURAL GRADE PVC PRODUCTS ARE MADE FROM EXPANDED CELLULAR PVC AND COME NATURALLY WHITE BUT MAY BE