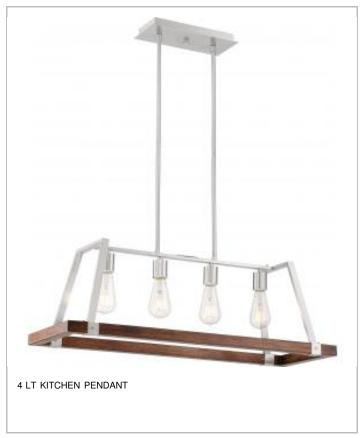

| General                   |                              |
|---------------------------|------------------------------|
| Finish                    | Brushed Nickel / Nutmeg Wood |
| Number of Lamps           | 4                            |
| Height (in.)              | 10.75                        |
| Width (in.)               | 11.00                        |
| Length (in.)              | 32.00                        |
| Indoor or Outdoor Fixture | Indoor                       |

| Specifications   |                |
|------------------|----------------|
| Base             | Medium         |
| Bulb Type        | Incandescent   |
| Max Wattage      | 60             |
| Voltage          | 120V           |
| Bulb Included    | No             |
| Weight (lb.)     | 4.8            |
| Fixture Type     | Pendant        |
| Fixture Material | Nickel / Steel |

| Dimensions                        |        |
|-----------------------------------|--------|
| Back Plate or Canopy Length (in.) | 11     |
| Back Plate or Canopy Width (in.)  | 4.75   |
| Stem Length                       | 36 in. |