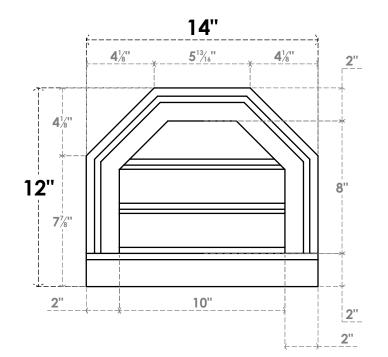

## GVPOT14X1203SF

14"W X 12"H OCTAGONAL TOP SURFACE MOUNT PVC GABLE VENT: FUNCTIONAL, W/ 2"W X 2"P BRICKMOULD SILL FRAME

VENTING AREA: 4.87 SQ IN LOUVER HEIGHT: 2 5/8" LOUVER QTY: 3

## FRONT