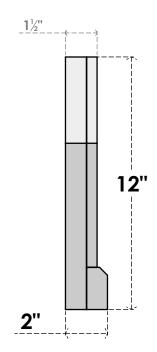

## GVPOT14X1203SF

14"W X 12"H OCTAGONAL TOP SURFACE MOUNT PVC GABLE VENT: FUNCTIONAL, W/ 2"W X 2"P BRICKMOULD SILL FRAME

VENTING AREA: 4.87 SQ IN LOUVER HEIGHT: 2 5/8" LOUVER QTY: 3

## SIDE

WORK

NOTES 1. INSTALLATION TO BE COMPLETED IN ACCORDANCE WITH MANUFACTURER'S SPECIFICATIONS. 2. DRAWING MAY NOT BE TO SCALE

2. DRAWING MAT NOT BE TO SCALE
3. THIS DRAWING IS INTENDED FOR DESIGN AND PLANNING PURPOSES ONLY.
4. ALL INFORMATION CONTAINED HEREIN WAS CURRENT AT THE TIME OF DEVELOPMENT BUT MUST BE REVIEWED AND APPROVED BY THE PRODUCT MANUFACTURER TO BE CONSIDERED ACCURATE.
5. ARCHITECTURAL GRADE PVC PRODUCTS ARE MADE FROM EXPANDED CELLULAR PVC AND COME NATURALLY WHITE BUT MAY BE