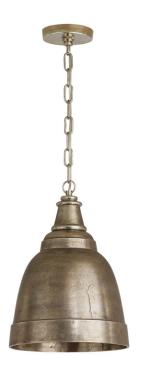

# 1 LIGHT PENDANT

Oxidized Nickel

Available Finishes: Oxidized Brass (XB), Oxidized Nickel (XN)