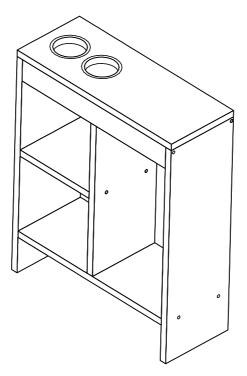

## ASSEMBLY INSTRUCTIONS



## NOTE TO CUSTOMERS:

- For ease and speed of assembly we recommend that before you commence each step of the assembly that you identify all the parts required to complete that step.
- We recommend that where possible you allow sufficient space to assemble the item as close as possible to the place where it will be once assembled.
- For the protection of your furniture we recommend that the product is placed on protected surfaces during assembly to prevent any damage.
- During assembly do not over tighten, as this may damage the product.
- Please ensure you retain all the product packaging until the item completely assembled.
- Please periodically check all fittings and re-tighten as necessary.
- It is recommended that this item should be assembled by two adults.

## To insert a cam loc