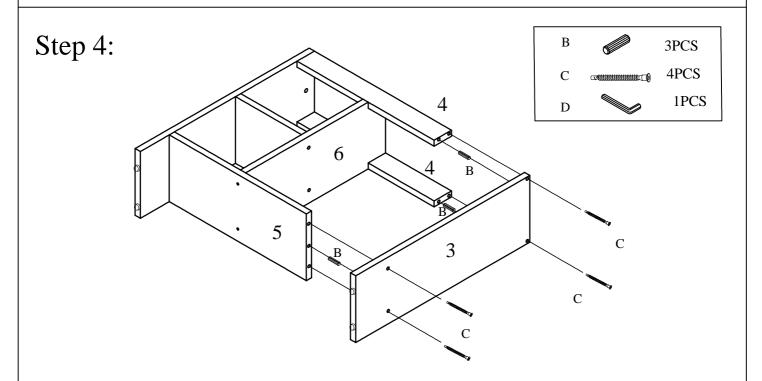

Attach Aprons(4) to the grooves on Divider( 6), then assemble Bottom Panel(5), Shelf (7)and Aprons(4) to Front Panel (2) using Wood Dowels (B) & Bolts (C) as shown above.

Assemble Back Panel (3) to Bottom Panel(5), Shelf (7)and Aprons(4) using Wood Dowels (B) & Bolts (C) as shown above.