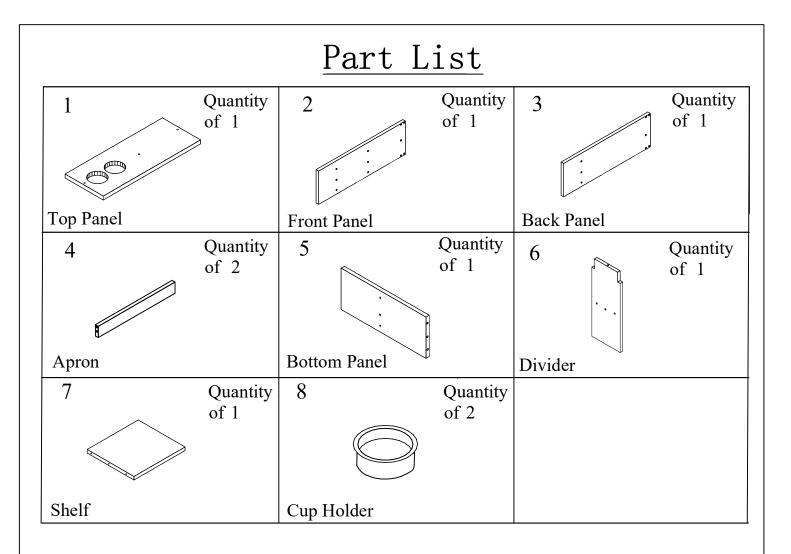

Attach Aprons(4) to the grooves on Divider( 6), then assemble Bottom Panel(5), Shelf (7)and Aprons(4) to Front Panel (2) using Wood Dowels (B) & Bolts (C) as shown above.

Assemble Back Panel (3) to Bottom Panel(5), Shelf (7)and Aprons(4) using Wood Dowels (B) & Bolts (C) as shown above.