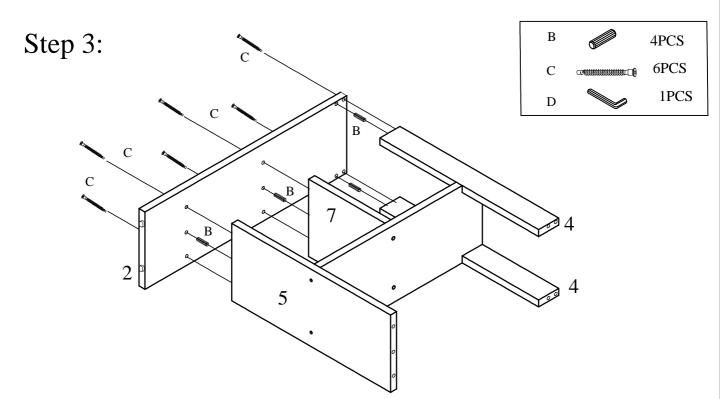

Attach Aprons(4) to the grooves on Divider( 6), then assemble Bottom Panel(5), Shelf (7)and Aprons(4) to Front Panel (2) using Wood Dowels (B) & Bolts (C) as shown above.

Assemble Back Panel (3) to Bottom Panel(5), Shelf (7)and Aprons(4) using Wood Dowels (B) & Bolts (C) as shown above.