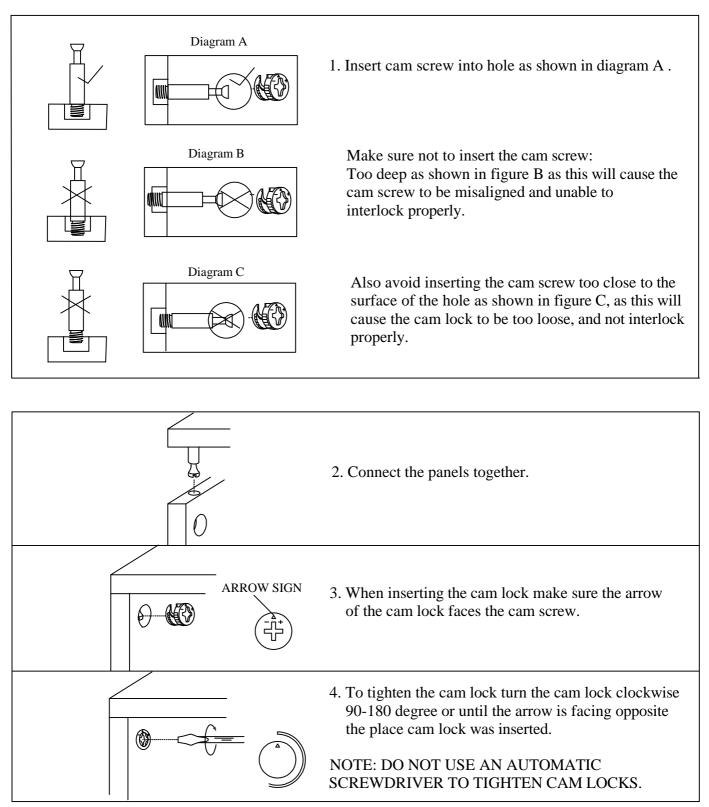

ly we recommend that before you commence each step of the assembly that you identify all the parts required to complete that step.
- We recommend that where possible you allow sufficient space to assemble the item as close as possible to the place where it will be once assembled.
- For the protection of your furniture we recommend that the product is placed on protected surfaces during assembly to prevent any damage.
- During assembly do not over tighten, as this may damage the product.
- Please ensure you retain all the product packaging until the item completely assembled.
- Please periodically check all fittings and re-tighten as necessary.
- It is recommended that this item should be assembled by two adults.

## To insert a cam lock: (Please read below instructions before assembling)





## Hardware List

| А                 | Quantity<br>of 3 | В                | Quantity<br>of 9 | С     |                                             |             | ntity<br>14 | D            | Quantity<br>of 1 |
|-------------------|------------------|------------------|------------------|-------|---------------------------------------------|-------------|-------------|--------------|------------------|
| <b>a</b> n (1997) |                  | <b>1/4"*1.25</b> |                  |       | <del>دیمیسیسیسی</del><br>1⁄4" <b>*</b> 1.5" | × <b>()</b> |             |              |                  |
| Camlock           | mlock Wood Dowel |                  |                  | Screw |                                             |             |             | Allen Wrench |