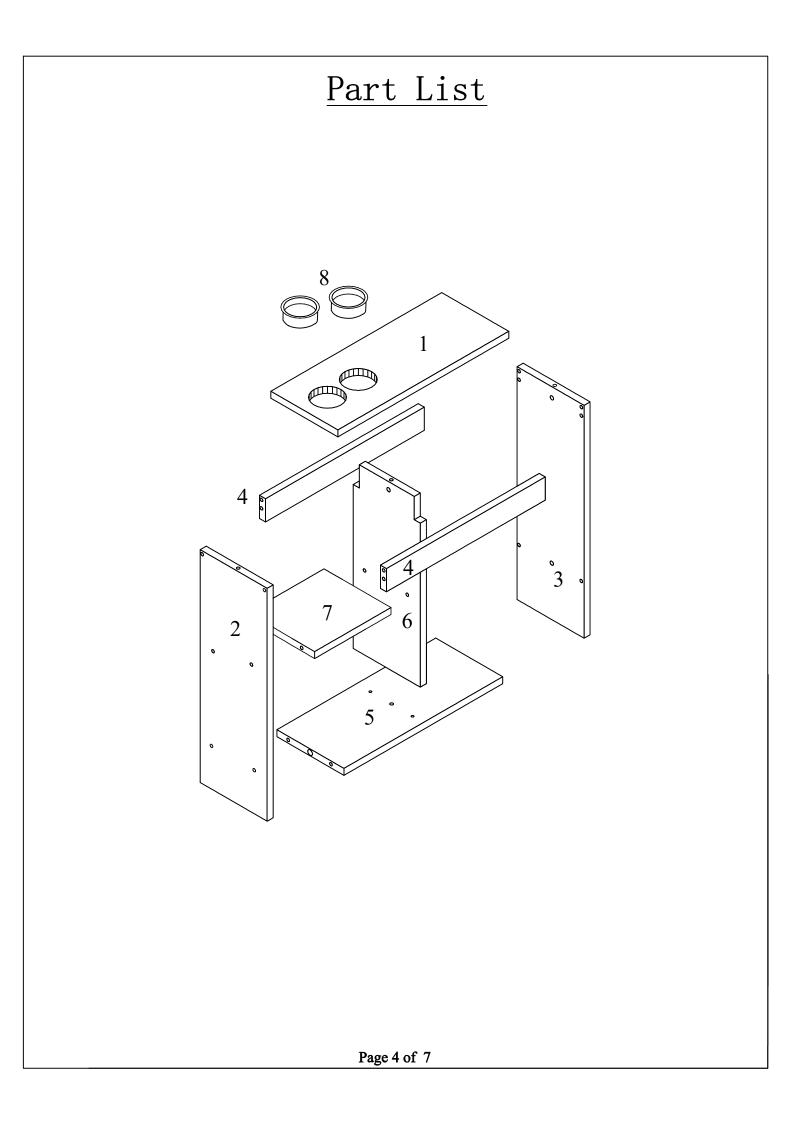

Attach Aprons(4) to the grooves on Divider( 6), then assemble Bottom Panel(5), Shelf (7)and Aprons(4) to Front Panel (2) using Wood Dowels (B) & Bolts (C) as shown above.

Assemble Back Panel (3) to Bottom Panel(5), Shelf (7)and Aprons(4) using Wood Dowels (B) & Bolts (C) as shown above.