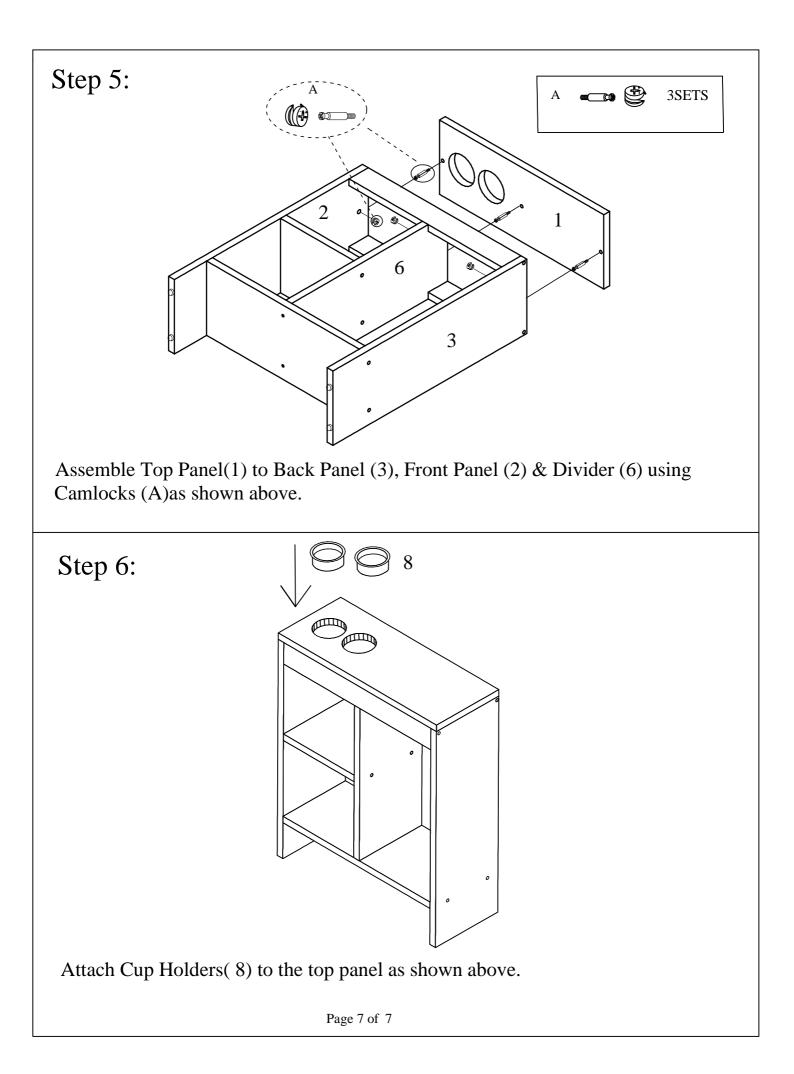

|                                             |             |             |              |                  |
|                   |                  |                  |                  |       |                                             |             |             |              |                  |
|                   |                  |                  |                  |       |                                             |             |             |              |                  |







Attach Aprons(4) to the grooves on Divider( 6), then assemble Bottom Panel(5), Shelf (7)and Aprons(4) to Front Panel (2) using Wood Dowels (B) & Bolts (C) as shown above.



Assemble Back Panel (3) to Bottom Panel(5), Shelf (7)and Aprons(4) using Wood Dowels (B) & Bolts (C) as shown above.