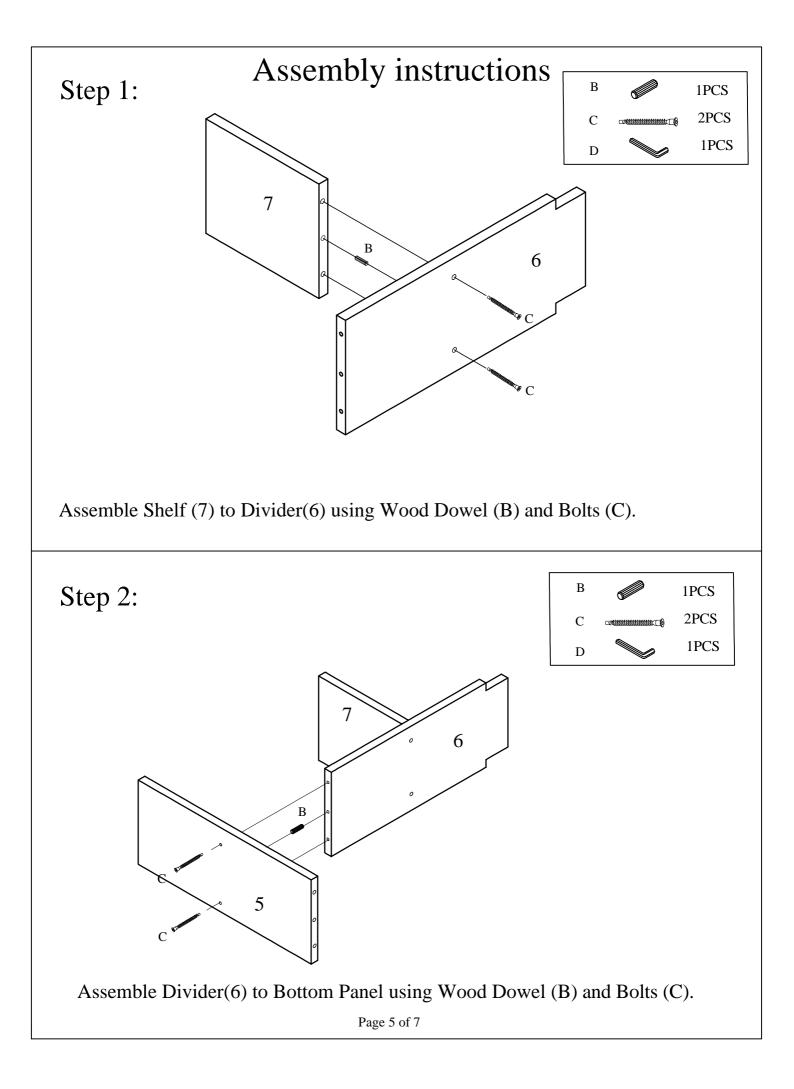

Attach Aprons(4) to the grooves on Divider( 6), then assemble Bottom Panel(5), Shelf (7)and Aprons(4) to Front Panel (2) using Wood Dowels (B) & Bolts (C) as shown above.

Assemble Back Panel (3) to Bottom Panel(5), Shelf (7)and Aprons(4) using Wood Dowels (B) & Bolts (C) as shown above.