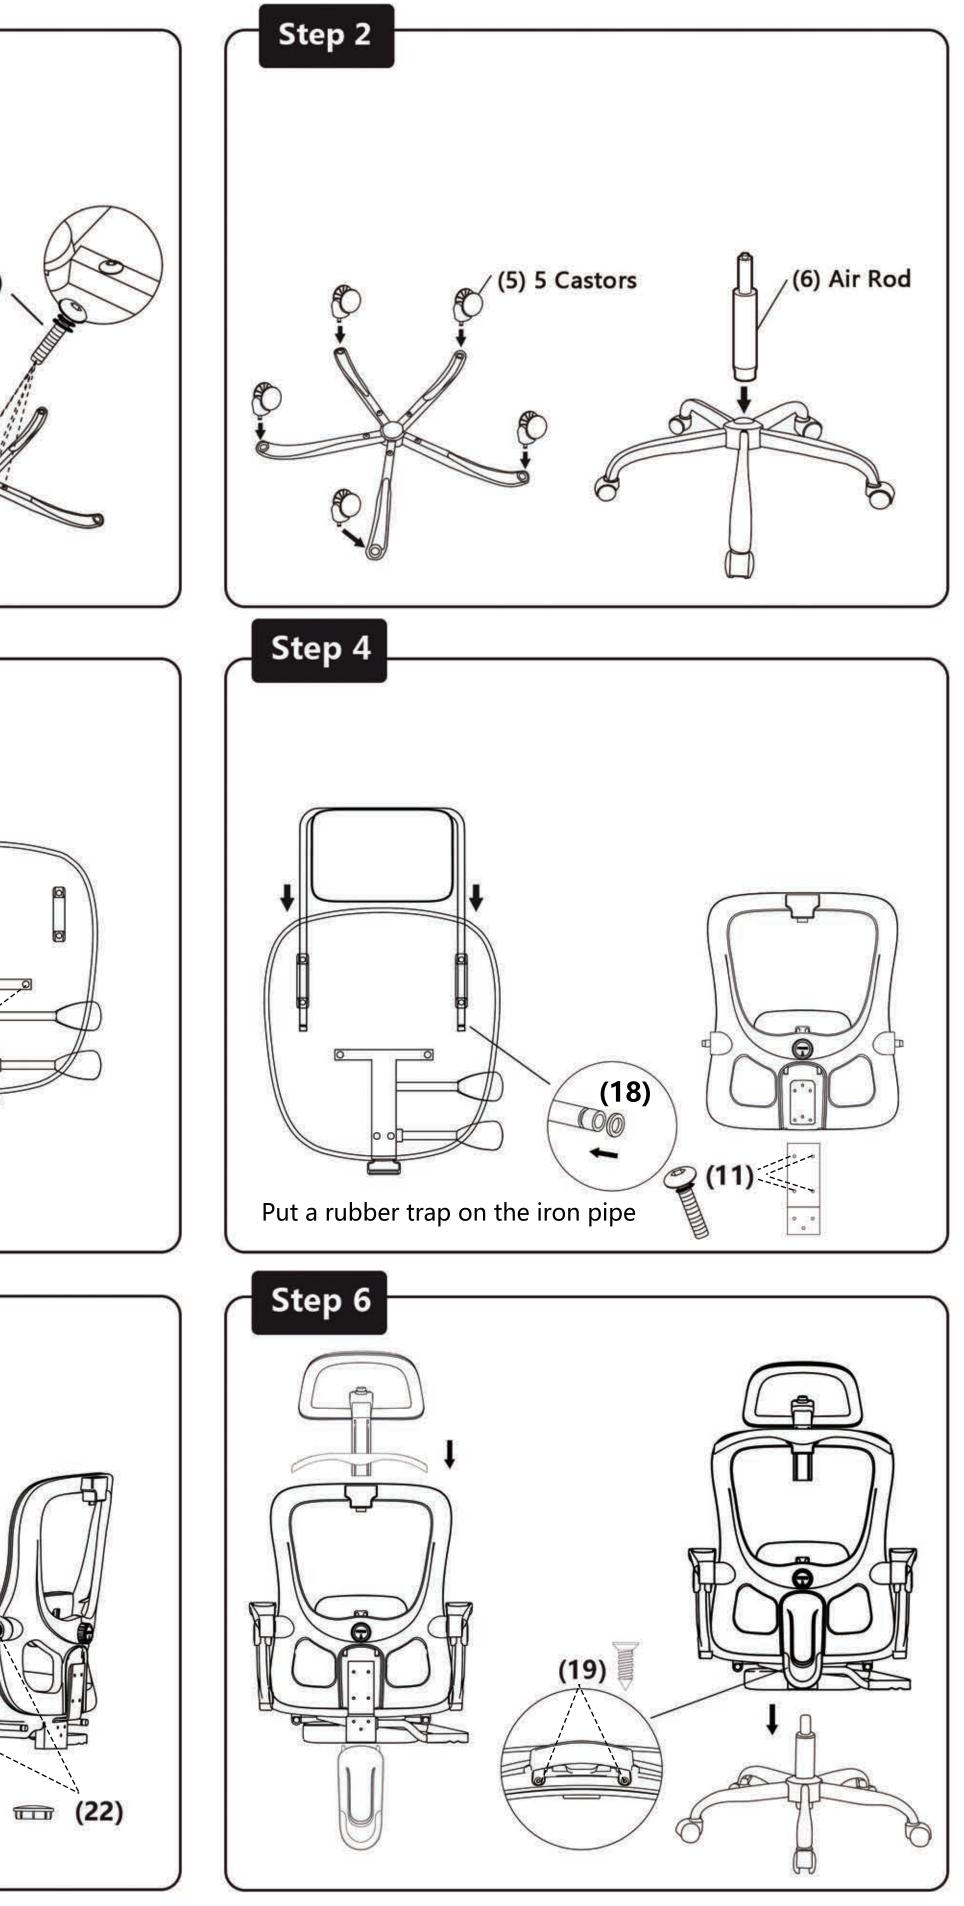

## Accessories List

|                            |                            |                            |                            |               | Please assemble in a wide and flat place. |
|----------------------------|----------------------------|----------------------------|----------------------------|---------------|-------------------------------------------|
| (1) Backrest               | (2) Seat Cushion           | (3) Plastic Cap            | (4) Central Base Tube      | (5) 5 Castors | Step 1                                    |
|                            |                            |                            |                            |               | (3) Split Base Tube                       |
| (6) Air Rod                | (7) 2 Armrests             | (8) Base Plate             | (9) 4 Screws               | (10) 4 Screws | (14)                                      |
|                            |                            |                            | (M8X45mm)                  | (M6X25mm)     |                                           |
| (11) 4 Screws<br>(M6X25mm) | (12) 3 Screws<br>(M8X20mm) | (13) 4 Screws<br>(M6X20mm) | (14) 5 Screws<br>(M6X20mm) | (15) Headrest | (4) Central Base<br>Tube                  |
| (INIOX23IIIII)             |                            | $\sim$                     | $\sim$                     |               | Step 3                                    |
|                            |                            |                            |                            |               | (10)                                      |
| (16) Footrest              | (17) Connecting Iron       | (18) 2 Rubber Trap         | (19) 2 Screws              | (20) Hanger   |                                           |
|                            |                            | Ô                          | (4X14mm)                   |               |                                           |
| (21) 2 Footrest            | (22) 4 Armrest Plastic     | (23) Wrench                |                            |               |                                           |
| Connector                  | Cover                      |                            |                            |               | (21)                                      |
|                            |                            |                            |                            |               | Step 5                                    |
|                            |                            |                            |                            |               |                                           |
|                            |                            |                            |                            |               |                                           |