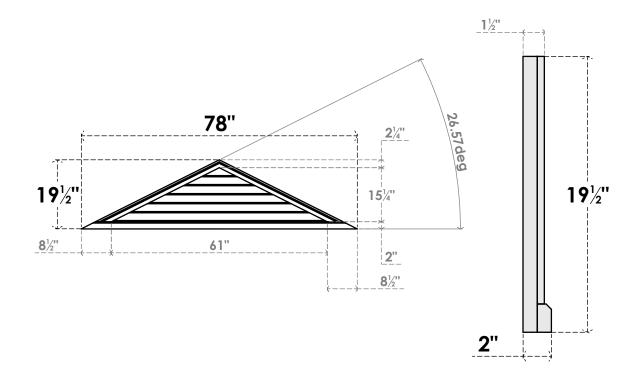

## GVPTR78X2003SN

78"W X 19-1/2"H TRIANGLE SURFACE MOUNT PVC GABLE VENT 6/12 PITCH: NON-FUNCTIONAL, W/ 2"W X 2"P BRICKMOULD SILL FRAME

**FRONT** 

SIDE

LOUVER HEIGHT: 2 1/2" LOUVER QTY: 6

1. INSTALLATION TO BE COMPLETED IN ACCORDANCE WITH MANUFACTURER'S SPECIFICATIONS. 2. DRAWING MAY NOT BE TO SCALE