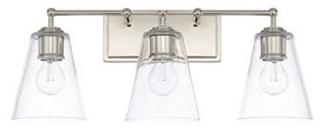

# **3 LIGHT VANITY**

Polished Nickel

Available Finishes: Brushed Nickel (BN), Old Bronze (OB), Polished Nickel (PN)

### DIMENSIONS

Dimensions: 23.5"W x 9.5"H x 7.25"E Product Weight: 5.5 lbs. Backplate: 10"W x 4.5"H x 0.75"E Junction: Ctr/Top: 2"; Ctr/Btm: 7.5"

## LAMPING INFORMATION

Lamping: 3 - 100 Watt E26 Medium No. of Sockets: 3 Max Wattage Per Bulb: 100W Socket Base: E26 Medium Dimmable: Yes Bulbs Included: No Recommended Bulb(s): A19 UL Rating: Damp

### **GLASS DESCRIPTION**

Clear Seeded Glass Glass Dimensions: 6"W X 7"H