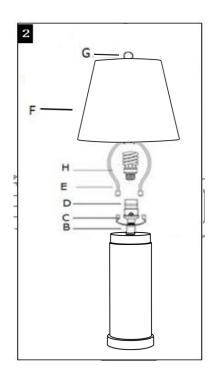

# **Part List and Hardware List**

| PIECE | DESCRIPTION | PICTURE | QUANTITY | PIECE | DESCRIPTION | PICTURE    | QUANTITY |
|-------|-------------|---------|----------|-------|-------------|------------|----------|
| А     | Lamp base   |         | 1X       | Е     | Harp        | $\bigcirc$ | 1X       |
| В     | Neck        |         | 1X       | F     | Shade       |            | 1X       |
| С     | Saddle      |         | 1X       | G     | Finial      |            | 1X       |
| D     | Socket      |         | 1X       | Н     | Bulb        |            | 1X       |

PLEASE USE ON/OFF TYPE"A" BULB MAX 100-WATT OR CFL BULB MAX 23-WATT THERE IS CFL 13-WATT BULB IN THE BOX

Step 1
Screw the Neck (B) onto the Lamp base (A)
Be careful not to twist the power cord and tighten securely