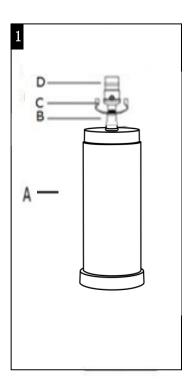

# **Part List and Hardware List**

| PIECE | DESCRIPTION | PICTURE | QUANTITY | PIECE | DESCRIPTION | PICTURE    | QUANTITY |
|-------|-------------|---------|----------|-------|-------------|------------|----------|
| А     | Lamp base   |         | 1X       | Е     | Harp        | $\bigcirc$ | 1X       |
| В     | Neck        |         | 1X       | F     | Shade       |            | 1X       |
| С     | Saddle      |         | 1X       | G     | Finial      |            | 1X       |
| D     | Socket      |         | 1X       | Н     | Bulb        |            | 1X       |

PLEASE USE ON/OFF TYPE"A" BULB MAX 100-WATT OR CFL BULB MAX 23-WATT THERE IS CFL 13-WATT BULB IN THE BOX

Step 1
Screw the Neck (B) onto the Lamp base (A)
Be careful not to twist the power cord and tighten securely

Step2
Insert the Harp (E) into the Saddle (C).
Put the shade(F) on the Harp(E),then tighten the Finial (G)into the Harp (E)
Insert the bulb(H) into the socket(D).

Step3
Put the light on a level surface to check if everything is stable.