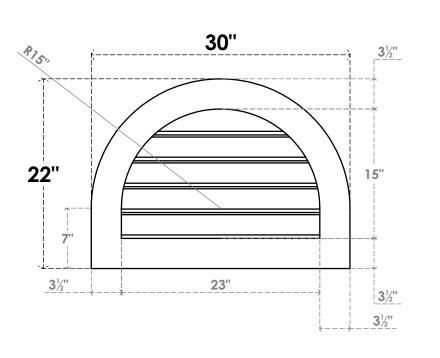

## GVPRT30X2201SF

30"W X 22"H ROUND TOP SURFACE MOUNT PVC GABLE VENT: FUNCTIONAL, W/ 3-1/2"W X 1"P STANDARD FRAME

**VENTING AREA: 20.76 SQ IN** 

LOUVER HEIGHT: 3"

LOUVER QTY: 5

**FRONT** 

SIDE

1. INSTALLATION TO BE COMPLETED IN ACCORDANCE WITH MANUFACTURER'S SPECIFICATIONS. 2. DRAWING MAY NOT BE TO SCALE