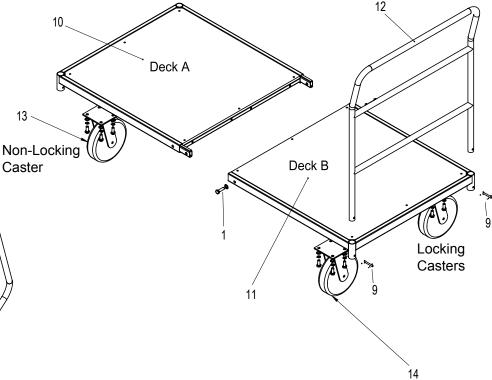

## ITEM # PFCKD5 5 FT PLATFORM CART - COLLAPSIBLE

This Platform Cart can be disassembled for easy, compact storage.

| Part # | Part Name        |        | QTY    |
|--------|------------------|--------|--------|
| 1      | Hex Bolt         | M10×35 | 2 PCS  |
| 2      | Hex Bolt         | M10×25 | 16 PCS |
| 3      | Hex Bolt         | M6×60  | 4 PCS  |
| 4      | Lock Nut         | M10    | 2 PCS  |
| 5      | Lock Nut         | M6     | 4 PCS  |
| 6      | Spring Washer    | D10    | 16 PCS |
| 7      | Flat Washer      | D10    | 20 PCS |
| 8      | Flat Washer      | D6     | 8 PCS  |
| 9      | Locking Pins     | φ6×52  | 2 PCS  |
| 10     | Deck A           |        | 1 PCS  |
| 11     | Deck B           |        | 1 PCS  |
| 12     | Handle           |        | 1 PCS  |
| 13     | Caster w/o Lock  |        | 2 PCS  |
| 14     | Caster with Lock |        | 2 PCS  |

## **ASSEMBLY INSTRUCTIONS**

- 1. Use Hex Bolt M10x35, Hex Bolt M6x60, Lock Nut M10, Lock Nut M6, Flat Washer D10 and Flat Washer D6 to connect Deck A and Deck B
- 2. Use Hex Bolt M10x25, Spring Washer D10, Flat Washer D10 to connect Deck A and Caster without Lock.
- 3. Use Hex Bolt M10x25, Spring Washer D10, Flat Washer D10 to connect Deck B and Caster With Lock.
- 4. Use Locking Pins (#9) to connect Deck A or B and Handle.