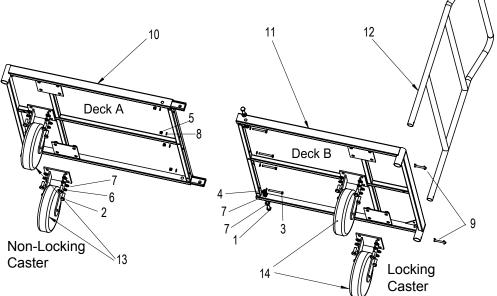

## ITEM # PFCKD5 5 FT PLATFORM CART - COLLAPSIBLE

This Platform Cart can be disassembled for easy, compact storage.

| Part # | Part Name        |        | QTY    |
|--------|------------------|--------|--------|
| 1      | Hex Bolt         | M10×35 | 2 PCS  |
| 2      | Hex Bolt         | M10×25 | 16 PCS |
| 3      | Hex Bolt         | M6×60  | 4 PCS  |
| 4      | Lock Nut         | M10    | 2 PCS  |
| 5      | Lock Nut         | M6     | 4 PCS  |
| 6      | Spring Washer    | D10    | 16 PCS |
| 7      | Flat Washer      | D10    | 20 PCS |
| 8      | Flat Washer      | D6     | 8 PCS  |
| 9      | Locking Pins     | φ6×52  | 2 PCS  |
| 10     | Deck A           |        | 1 PCS  |
| 11     | Deck B           |        | 1 PCS  |
| 12     | Handle           |        | 1 PCS  |
| 13     | Caster w/o Lock  |        | 2 PCS  |
| 14     | Caster with Lock |        | 2 PCS  |

## **ASSEMBLY INSTRUCTIONS**

- 1. Use Hex Bolt M10x35, Hex Bolt M6x60, Lock Nut M10, Lock Nut M6, Flat Washer D10 and Flat Washer D6 to connect Deck A and Deck B
- 2. Use Hex Bolt M10x25, Spring Washer D10, Flat Washer D10 to connect Deck A and Caster without Lock.
- 3. Use Hex Bolt M10x25, Spring Washer D10, Flat Washer D10 to connect Deck B and Caster With Lock.
- 4. Use Locking Pins (#9) to connect Deck A or B and Handle.